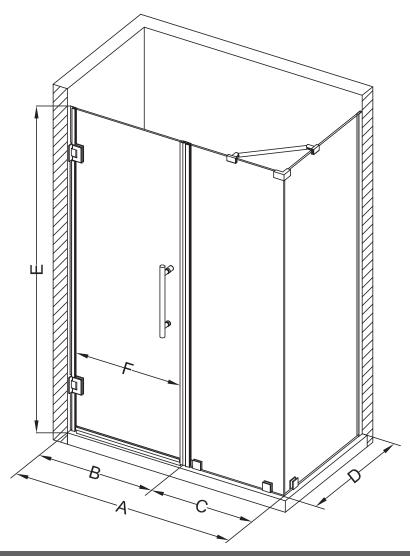

## Aston Bromley SEN967-6224

| MODEL            | WALL<br>OPENING<br>(A) | DOOR<br>PANEL<br>(B) | FIXED<br>PANEL<br>(C) | RETURN<br>PANEL<br>(D) | HEIGHT<br>(E) | DOOR<br>WALK<br>THROUGH<br>(F) |
|------------------|------------------------|----------------------|-----------------------|------------------------|---------------|--------------------------------|
| SEN967-622430-10 | 61 1/4"-62 1/4"        | 23 5/8"              | 37 5/8"               | 30"-30 3/8"            | 72"           | 21 5/8"-22 5/8"                |
| SEN967-622432-10 | 61 1/4"-62 1/4"        | 23 5/8"              | 37 5/8"               | 32"-32 3/8"            | 72"           | 21 5/8"-22 5/8"                |
| SEN967-622434-10 | 61 1/4"-62 1/4"        | 23 5/8"              | 37 5/8"               | 34"-34 3/8"            | 72"           | 21 5/8"-22 5/8"                |
| SEN967-622436-10 | 61 1/4"-62 1/4"        | 23 5/8"              | 37 5/8"               | 36"-36 3/8"            | 72"           | 21 5/8"-22 5/8"                |
| SEN967-622438-10 | 61 1/4"-62 1/4"        | 23 5/8"              | 37 5/8"               | 38"-38 3/8"            | 72"           | 21 5/8"-22 5/8"                |