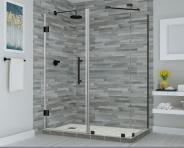

## Aston Bromley SEN967-6224

| MODEL            | WALL<br>OPENING<br>(A) | DOOR<br>PANEL<br>(B) | FIXED<br>PANEL<br>(C) | RETURN<br>PANEL<br>(D) | HEIGHT<br>(E) | DOOR<br>WALK<br>THROUGH<br>(F) |
|------------------|------------------------|----------------------|-----------------------|------------------------|---------------|--------------------------------|
| SEN967-622430-10 | 61 1/4"-62 1/4"        | 23 5/8"              | 37 5/8"               | 30"-30 3/8"            | 72"           | 21 5/8"-22 5/8"                |
| SEN967-622432-10 | 61 1/4"-62 1/4"        | 23 5/8"              | 37 5/8"               | 32"-32 3/8"            | 72"           | 21 5/8"-22 5/8"                |
| SEN967-622434-10 | 61 1/4"-62 1/4"        | 23 5/8"              | 37 5/8"               | 34"-34 3/8"            | 72"           | 21 5/8"-22 5/8"                |
| SEN967-622436-10 | 61 1/4"-62 1/4"        | 23 5/8"              | 37 5/8"               | 36"-36 3/8"            | 72"           | 21 5/8"-22 5/8"                |
| SEN967-622438-10 | 61 1/4"-62 1/4"        | 23 5/8"              | 37 5/8"               | 38"-38 3/8"            | 72"           | 21 5/8"-22 5/8"                |