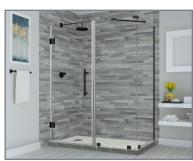

## Aston Bromley SEN967-6123

| MODEL            | WALL<br>OPENING<br>(A) | DOOR<br>PANEL<br>(B) | FIXED<br>PANEL<br>(C) | RETURN<br>PANEL<br>(D) | HEIGHT<br>(E) | DOOR<br>WALK<br>THROUGH<br>(F) |
|------------------|------------------------|----------------------|-----------------------|------------------------|---------------|--------------------------------|
| SEN967-612330-10 | 60 1/4"-61 1/4"        | 22 5/8"              | 37 5/8"               | 30"-30 3/8"            | 72"           | 20 5/8"-21 5/8"                |
| SEN967-612332-10 | 60 1/4"-61 1/4"        | 22 5/8"              | 37 5/8"               | 32"-32 3/8"            | 72"           | 20 5/8"-21 5/8"                |
| SEN967-612334-10 | 60 1/4"-61 1/4"        | 22 5/8"              | 37 5/8"               | 34"-34 3/8"            | 72"           | 20 5/8"-21 5/8"                |
| SEN967-612336-10 | 60 1/4"-61 1/4"        | 22 5/8"              | 37 5/8"               | 36"-36 3/8"            | 72"           | 20 5/8"-21 5/8"                |
| SEN967-612338-10 | 60 1/4"-61 1/4"        | 22 5/8"              | 37 5/8"               | 38"-38 3/8"            | 72"           | 20 5/8"-21 5/8"                |