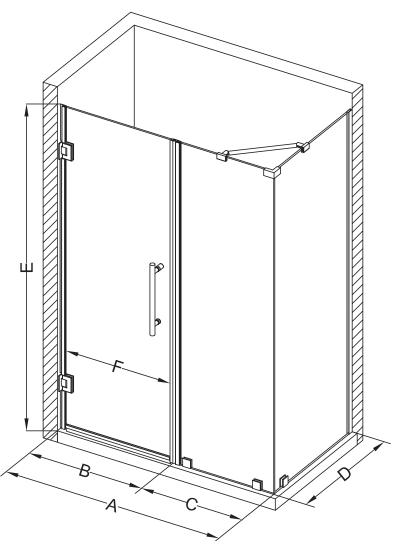

## Aston Bromley SEN967-6123

| MODEL            | WALL<br>OPENING<br>(A) | DOOR<br>PANEL<br>(B) | FIXED<br>PANEL<br>(C) | RETURN<br>PANEL<br>(D) | HEIGHT<br>(E) | DOOR<br>WALK<br>THROUGH<br>(F) |
|------------------|------------------------|----------------------|-----------------------|------------------------|---------------|--------------------------------|
| SEN967-612330-10 | 60 1/4"-61 1/4"        | 22 5/8"              | 37 5/8"               | 30"-30 3/8"            | 72"           | 20 5/8"-21 5/8"                |
| SEN967-612332-10 | 60 1/4"-61 1/4"        | 22 5/8"              | 37 5/8"               | 32"-32 3/8"            | 72"           | 20 5/8"-21 5/8"                |
| SEN967-612334-10 | 60 1/4"-61 1/4"        | 22 5/8"              | 37 5/8"               | 34"-34 3/8"            | 72"           | 20 5/8"-21 5/8"                |
| SEN967-612336-10 | 60 1/4"-61 1/4"        | 22 5/8"              | 37 5/8"               | 36"-36 3/8"            | 72"           | 20 5/8"-21 5/8"                |
| SEN967-612338-10 | 60 1/4"-61 1/4"        | 22 5/8"              | 37 5/8"               | 38"-38 3/8"            | 72"           | 20 5/8"-21 5/8"                |