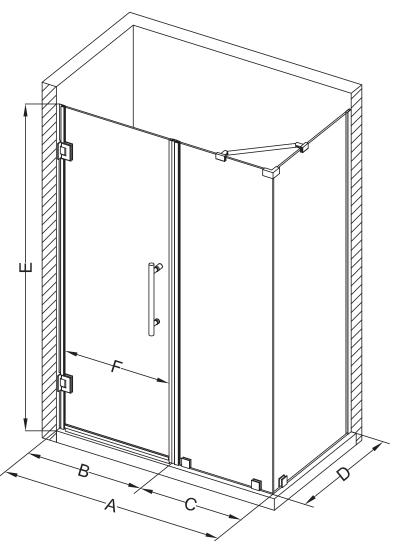

## Aston Bromley SEN967-6026

| MODEL            | WALL<br>OPENING<br>(A) | DOOR<br>PANEL<br>(B) | FIXED<br>PANEL<br>(C) | RETURN<br>PANEL<br>(D) | HEIGHT<br>(E) | DOOR<br>WALK<br>THROUGH<br>(F) |
|------------------|------------------------|----------------------|-----------------------|------------------------|---------------|--------------------------------|
| SEN967-602630-10 | 59 1/4"-60 1/4"        | 25 5/8"              | 33 5/8"               | 30"-30 3/8"            | 72"           | 23 5/8"-24 5/8"                |
| SEN967-602632-10 | 59 1/4"-60 1/4"        | 25 5/8"              | 33 5/8"               | 32"-32 3/8"            | 72"           | 23 5/8"-24 5/8"                |
| SEN967-602634-10 | 59 1/4"-60 1/4"        | 25 5/8"              | 33 5/8"               | 34"-34 3/8"            | 72"           | 23 5/8"-24 5/8"                |
| SEN967-602636-10 | 59 1/4"-60 1/4"        | 25 5/8"              | 33 5/8"               | 36"-36 3/8"            | 72"           | 23 5/8"-24 5/8"                |
| SEN967-602638-10 | 59 1/4"-60 1/4"        | 25 5/8"              | 33 5/8"               | 38"-38 3/8"            | 72"           | 23 5/8"-24 5/8"                |