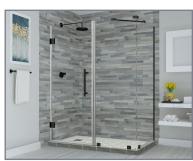

## Aston Bromley SEN967-6026

| MODEL            | WALL<br>OPENING<br>(A) | DOOR<br>PANEL<br>(B) | FIXED<br>PANEL<br>(C) | RETURN<br>PANEL<br>(D) | HEIGHT<br>(E) | DOOR<br>WALK<br>THROUGH<br>(F) |
|------------------|------------------------|----------------------|-----------------------|------------------------|---------------|--------------------------------|
| SEN967-602630-10 | 59 1/4"-60 1/4"        | 25 5/8"              | 33 5/8"               | 30"-30 3/8"            | 72"           | 23 5/8"-24 5/8"                |
| SEN967-602632-10 | 59 1/4"-60 1/4"        | 25 5/8"              | 33 5/8"               | 32"-32 3/8"            | 72"           | 23 5/8"-24 5/8"                |
| SEN967-602634-10 | 59 1/4"-60 1/4"        | 25 5/8"              | 33 5/8"               | 34"-34 3/8"            | 72"           | 23 5/8"-24 5/8"                |
| SEN967-602636-10 | 59 1/4"-60 1/4"        | 25 5/8"              | 33 5/8"               | 36"-36 3/8"            | 72"           | 23 5/8"-24 5/8"                |
| SEN967-602638-10 | 59 1/4"-60 1/4"        | 25 5/8"              | 33 5/8"               | 38"-38 3/8"            | 72"           | 23 5/8"-24 5/8"                |