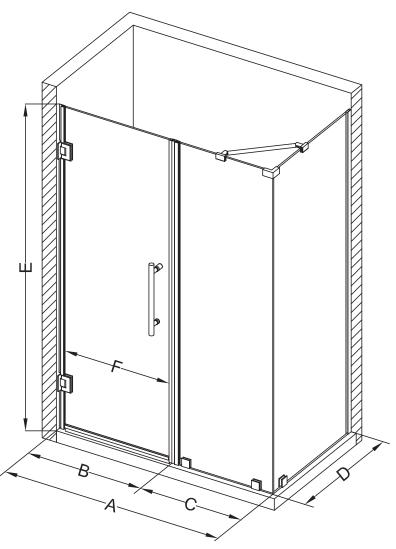

## Aston Bromley SEN967-6024

| MODEL            | WALL<br>OPENING<br>(A) | DOOR<br>PANEL<br>(B) | FIXED<br>PANEL<br>(C) | RETURN<br>PANEL<br>(D) | HEIGHT<br>(E) | DOOR<br>WALK<br>THROUGH<br>(F) |
|------------------|------------------------|----------------------|-----------------------|------------------------|---------------|--------------------------------|
| SEN967-602430-10 | 59 1/4"-60 1/4"        | 23 5/8"              | 35 5/8"               | 30"-30 3/8"            | 72"           | 21 5/8"-22 5/8"                |
| SEN967-602432-10 | 59 1/4"-60 1/4"        | 23 5/8"              | 35 5/8"               | 32"-32 3/8"            | 72"           | 21 5/8"-22 5/8"                |
| SEN967-602434-10 | 59 1/4"-60 1/4"        | 23 5/8"              | 35 5/8"               | 34"-34 3/8"            | 72"           | 21 5/8"-22 5/8"                |
| SEN967-602436-10 | 59 1/4"-60 1/4"        | 23 5/8"              | 35 5/8"               | 36"-36 3/8"            | 72"           | 21 5/8"-22 5/8"                |
| SEN967-602438-10 | 59 1/4"-60 1/4"        | 23 5/8"              | 35 5/8"               | 38"-38 3/8"            | 72"           | 21 5/8"-22 5/8"                |