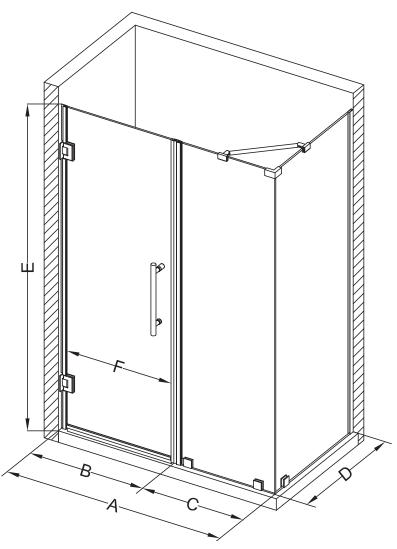

## Aston Bromley SEN967-5836

| MODEL            | WALL<br>OPENING<br>(A) | DOOR<br>PANEL<br>(B) | FIXED<br>PANEL<br>(C) | RETURN<br>PANEL<br>(D) | HEIGHT<br>(E) | DOOR<br>WALK<br>THROUGH<br>(F) |
|------------------|------------------------|----------------------|-----------------------|------------------------|---------------|--------------------------------|
| SEN967-583630-10 | 57 1/4"-58 1/4"        | 35 5/8"              | 21 5/8"               | 30"-30 3/8"            | 72"           | 33 5/8"-34 5/8"                |
| SEN967-583632-10 | 57 1/4"-58 1/4"        | 35 5/8"              | 21 5/8"               | 32"-32 3/8"            | 72"           | 33 5/8"-34 5/8"                |
| SEN967-583634-10 | 57 1/4"-58 1/4"        | 35 5/8"              | 21 5/8"               | 34"-34 3/8"            | 72"           | 33 5/8"-34 5/8"                |
| SEN967-583636-10 | 57 1/4"-58 1/4"        | 35 5/8"              | 21 5/8"               | 36"-36 3/8"            | 72"           | 33 5/8"-34 5/8"                |
| SEN967-583638-10 | 57 1/4"-58 1/4"        | 35 5/8"              | 21 5/8"               | 38"-38 3/8"            | 72"           | 33 5/8"-34 5/8"                |