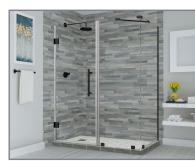

## Aston Bromley SEN967-5836

| MODEL            | WALL<br>OPENING<br>(A) | DOOR<br>PANEL<br>(B) | FIXED<br>PANEL<br>(C) | RETURN<br>PANEL<br>(D) | HEIGHT<br>(E) | DOOR<br>WALK<br>THROUGH<br>(F) |
|------------------|------------------------|----------------------|-----------------------|------------------------|---------------|--------------------------------|
| SEN967-583630-10 | 57 1/4"-58 1/4"        | 35 5/8"              | 21 5/8"               | 30"-30 3/8"            | 72"           | 33 5/8"-34 5/8"                |
| SEN967-583632-10 | 57 1/4"-58 1/4"        | 35 5/8"              | 21 5/8"               | 32"-32 3/8"            | 72"           | 33 5/8"-34 5/8"                |
| SEN967-583634-10 | 57 1/4"-58 1/4"        | 35 5/8"              | 21 5/8"               | 34"-34 3/8"            | 72"           | 33 5/8"-34 5/8"                |
| SEN967-583636-10 | 57 1/4"-58 1/4"        | 35 5/8"              | 21 5/8"               | 36"-36 3/8"            | 72"           | 33 5/8"-34 5/8"                |
| SEN967-583638-10 | 57 1/4"-58 1/4"        | 35 5/8"              | 21 5/8"               | 38"-38 3/8"            | 72"           | 33 5/8"-34 5/8"                |

STAINLESS STEEL

OIL RUBBED BRONZE

CLEAR GLASS

OIL RUBBED BRONZE HARDWARE