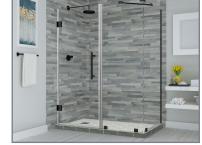

## Aston Bromley SEN967-5735

| MODEL            | WALL<br>OPENING<br>(A) | DOOR<br>PANEL<br>(B) | FIXED<br>PANEL<br>(C) | RETURN<br>PANEL<br>(D) | HEIGHT<br>(E) | DOOR<br>WALK<br>THROUGH<br>(F) |
|------------------|------------------------|----------------------|-----------------------|------------------------|---------------|--------------------------------|
| SEN967-573530-10 | 56 1/4"-57 1/4"        | 34 5/8"              | 21 5/8"               | 30"-30 3/8"            | 72"           | 32 5/8"-33 5/8"                |
| SEN967-573532-10 | 56 1/4"-57 1/4"        | 34 5/8"              | 21 5/8"               | 32"-32 3/8"            | 72"           | 32 5/8"-33 5/8"                |
| SEN967-573534-10 | 56 1/4"-57 1/4"        | 34 5/8"              | 21 5/8"               | 34"-34 3/8"            | 72"           | 32 5/8"-33 5/8"                |
| SEN967-573536-10 | 56 1/4"-57 1/4"        | 34 5/8"              | 21 5/8"               | 36"-36 3/8"            | 72"           | 32 5/8"-33 5/8"                |
| SEN967-573538-10 | 56 1/4"-57 1/4"        | 34 5/8"              | 21 5/8"               | 38"-38 3/8"            | 72"           | 32 5/8"-33 5/8"                |

## OIL RUBBED BRONZE

CLEAR GLASS