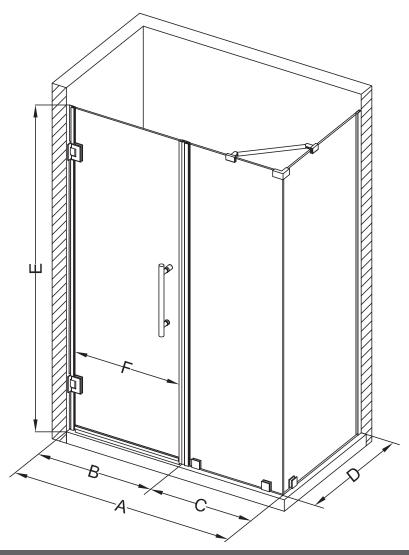

## Aston Bromley SEN967-5735

| MODEL            | WALL<br>OPENING<br>(A) | DOOR<br>PANEL<br>(B) | FIXED<br>PANEL<br>(C) | RETURN<br>PANEL<br>(D) | HEIGHT<br>(E) | DOOR<br>WALK<br>THROUGH<br>(F) |
|------------------|------------------------|----------------------|-----------------------|------------------------|---------------|--------------------------------|
| SEN967-573530-10 | 56 1/4"-57 1/4"        | 34 5/8"              | 21 5/8"               | 30"-30 3/8"            | 72"           | 32 5/8"-33 5/8"                |
| SEN967-573532-10 | 56 1/4"-57 1/4"        | 34 5/8"              | 21 5/8"               | 32"-32 3/8"            | 72"           | 32 5/8"-33 5/8"                |
| SEN967-573534-10 | 56 1/4"-57 1/4"        | 34 5/8"              | 21 5/8"               | 34"-34 3/8"            | 72"           | 32 5/8"-33 5/8"                |
| SEN967-573536-10 | 56 1/4"-57 1/4"        | 34 5/8"              | 21 5/8"               | 36"-36 3/8"            | 72"           | 32 5/8"-33 5/8"                |
| SEN967-573538-10 | 56 1/4"-57 1/4"        | 34 5/8"              | 21 5/8"               | 38"-38 3/8"            | 72"           | 32 5/8"-33 5/8"                |