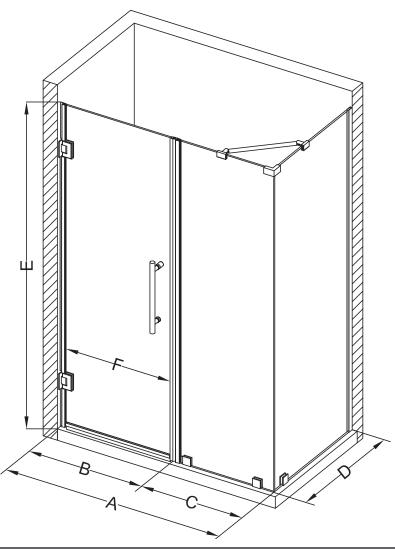

## Aston Bromley SEN967-5727

| MODEL            | WALL<br>OPENING<br>(A) | DOOR<br>PANEL<br>(B) | FIXED<br>PANEL<br>(C) | RETURN<br>PANEL<br>(D) | HEIGHT<br>(E) | DOOR<br>WALK<br>THROUGH<br>(F) |
|------------------|------------------------|----------------------|-----------------------|------------------------|---------------|--------------------------------|
| SEN967-572730-10 | 56 1/4"-57 1/4"        | 26 5/8"              | 29 5/8"               | 30"-30 3/8"            | 72"           | 24 5/8"-25 5/8"                |
| SEN967-572732-10 | 56 1/4"-57 1/4"        | 26 5/8"              | 29 5/8"               | 32"-32 3/8"            | 72"           | 24 5/8"-25 5/8"                |
| SEN967-572734-10 | 56 1/4"-57 1/4"        | 26 5/8"              | 29 5/8"               | 34"-34 3/8"            | 72"           | 24 5/8"-25 5/8"                |
| SEN967-572736-10 | 56 1/4"-57 1/4"        | 26 5/8"              | 29 5/8"               | 36"-36 3/8"            | 72"           | 24 5/8"-25 5/8"                |
| SEN967-572738-10 | 56 1/4"-57 1/4"        | 26 5/8"              | 29 5/8"               | 38"-38 3/8"            | 72"           | 24 5/8"-25 5/8"                |