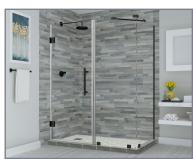

## Aston Bromley SEN967-5727

| MODEL            | WALL<br>OPENING<br>(A) | DOOR<br>PANEL<br>(B) | FIXED<br>PANEL<br>(C) | RETURN<br>PANEL<br>(D) | HEIGHT<br>(E) | DOOR<br>WALK<br>THROUGH<br>(F) |
|------------------|------------------------|----------------------|-----------------------|------------------------|---------------|--------------------------------|
| SEN967-572730-10 | 56 1/4"-57 1/4"        | 26 5/8"              | 29 5/8"               | 30"-30 3/8"            | 72"           | 24 5/8"-25 5/8"                |
| SEN967-572732-10 | 56 1/4"-57 1/4"        | 26 5/8"              | 29 5/8"               | 32"-32 3/8"            | 72"           | 24 5/8"-25 5/8"                |
| SEN967-572734-10 | 56 1/4"-57 1/4"        | 26 5/8"              | 29 5/8"               | 34"-34 3/8"            | 72"           | 24 5/8"-25 5/8"                |
| SEN967-572736-10 | 56 1/4"-57 1/4"        | 26 5/8"              | 29 5/8"               | 36"-36 3/8"            | 72"           | 24 5/8"-25 5/8"                |
| SEN967-572738-10 | 56 1/4"-57 1/4"        | 26 5/8"              | 29 5/8"               | 38"-38 3/8"            | 72"           | 24 5/8"-25 5/8"                |