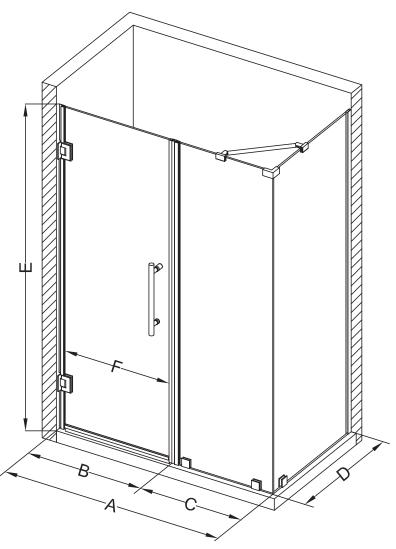

## Aston Bromley SEN967-5634

| MODEL            | WALL<br>OPENING<br>(A) | DOOR<br>PANEL<br>(B) | FIXED<br>PANEL<br>(C) | RETURN<br>PANEL<br>(D) | HEIGHT<br>(E) | DOOR<br>WALK<br>THROUGH<br>(F) |
|------------------|------------------------|----------------------|-----------------------|------------------------|---------------|--------------------------------|
| SEN967-563430-10 | 55 1/4"-56 1/4"        | 33 5/8"              | 21 5/8"               | 30"-30 3/8"            | 72"           | 31 5/8"-32 5/8"                |
| SEN967-563432-10 | 55 1/4"-56 1/4"        | 33 5/8"              | 21 5/8"               | 32"-32 3/8"            | 72"           | 31 5/8"-32 5/8"                |
| SEN967-563434-10 | 55 1/4"-56 1/4"        | 33 5/8"              | 21 5/8"               | 34"-34 3/8"            | 72"           | 31 5/8"-32 5/8"                |
| SEN967-563436-10 | 55 1/4"-56 1/4"        | 33 5/8"              | 21 5/8"               | 36"-36 3/8"            | 72"           | 31 5/8"-32 5/8"                |
| SEN967-563438-10 | 55 1/4"-56 1/4"        | 33 5/8"              | 21 5/8"               | 38"-38 3/8"            | 72"           | 31 5/8"-32 5/8"                |