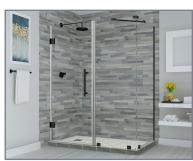

## Aston Bromley SEN967-5634

| MODEL            | WALL<br>OPENING<br>(A) | DOOR<br>PANEL<br>(B) | FIXED<br>PANEL<br>(C) | RETURN<br>PANEL<br>(D) | HEIGHT<br>(E) | DOOR<br>WALK<br>THROUGH<br>(F) |
|------------------|------------------------|----------------------|-----------------------|------------------------|---------------|--------------------------------|
| SEN967-563430-10 | 55 1/4"-56 1/4"        | 33 5/8"              | 21 5/8"               | 30"-30 3/8"            | 72"           | 31 5/8"-32 5/8"                |
| SEN967-563432-10 | 55 1/4"-56 1/4"        | 33 5/8"              | 21 5/8"               | 32"-32 3/8"            | 72"           | 31 5/8"-32 5/8"                |
| SEN967-563434-10 | 55 1/4"-56 1/4"        | 33 5/8"              | 21 5/8"               | 34"-34 3/8"            | 72"           | 31 5/8"-32 5/8"                |
| SEN967-563436-10 | 55 1/4"-56 1/4"        | 33 5/8"              | 21 5/8"               | 36"-36 3/8"            | 72"           | 31 5/8"-32 5/8"                |
| SEN967-563438-10 | 55 1/4"-56 1/4"        | 33 5/8"              | 21 5/8"               | 38"-38 3/8"            | 72"           | 31 5/8"-32 5/8"                |