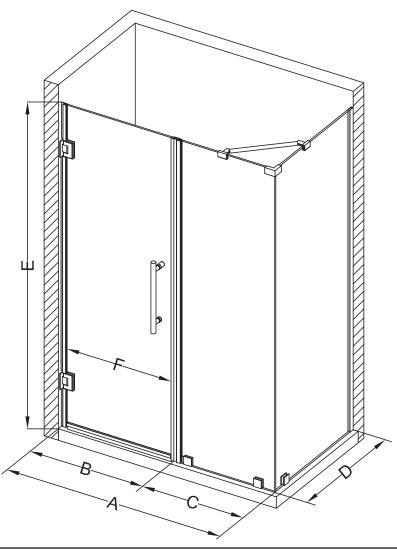

## Aston Bromley SEN967-5626

| MODEL            | WALL<br>OPENING<br>(A) | DOOR<br>PANEL<br>(B) | FIXED<br>PANEL<br>(C) | RETURN<br>PANEL<br>(D) | HEIGHT<br>(E) | DOOR<br>WALK<br>THROUGH<br>(F) |
|------------------|------------------------|----------------------|-----------------------|------------------------|---------------|--------------------------------|
| SEN967-562630-10 | 55 1/4"-56 1/4"        | 25 5/8"              | 29 5/8"               | 30"-30 3/8"            | 72"           | 23 5/8"-24 5/8"                |
| SEN967-562632-10 | 55 1/4"-56 1/4"        | 25 5/8"              | 29 5/8"               | 32"-32 3/8"            | 72"           | 23 5/8"-24 5/8"                |
| SEN967-562634-10 | 55 1/4"-56 1/4"        | 25 5/8"              | 29 5/8"               | 34"-34 3/8"            | 72"           | 23 5/8"-24 5/8"                |
| SEN967-562636-10 | 55 1/4"-56 1/4"        | 25 5/8"              | 29 5/8"               | 36"-36 3/8"            | 72"           | 23 5/8"-24 5/8"                |
| SEN967-562638-10 | 55 1/4"-56 1/4"        | 25 5/8"              | 29 5/8"               | 38"-38 3/8"            | 72"           | 23 5/8"-24 5/8"                |