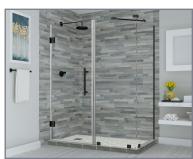

## Aston Bromley SEN967-5626

| MODEL            | WALL<br>OPENING<br>(A) | DOOR<br>PANEL<br>(B) | FIXED<br>PANEL<br>(C) | RETURN<br>PANEL<br>(D) | HEIGHT<br>(E) | DOOR<br>WALK<br>THROUGH<br>(F) |
|------------------|------------------------|----------------------|-----------------------|------------------------|---------------|--------------------------------|
| SEN967-562630-10 | 55 1/4"-56 1/4"        | 25 5/8"              | 29 5/8"               | 30"-30 3/8"            | 72"           | 23 5/8"-24 5/8"                |
| SEN967-562632-10 | 55 1/4"-56 1/4"        | 25 5/8"              | 29 5/8"               | 32"-32 3/8"            | 72"           | 23 5/8"-24 5/8"                |
| SEN967-562634-10 | 55 1/4"-56 1/4"        | 25 5/8"              | 29 5/8"               | 34"-34 3/8"            | 72"           | 23 5/8"-24 5/8"                |
| SEN967-562636-10 | 55 1/4"-56 1/4"        | 25 5/8"              | 29 5/8"               | 36"-36 3/8"            | 72"           | 23 5/8"-24 5/8"                |
| SEN967-562638-10 | 55 1/4"-56 1/4"        | 25 5/8"              | 29 5/8"               | 38"-38 3/8"            | 72"           | 23 5/8"-24 5/8"                |