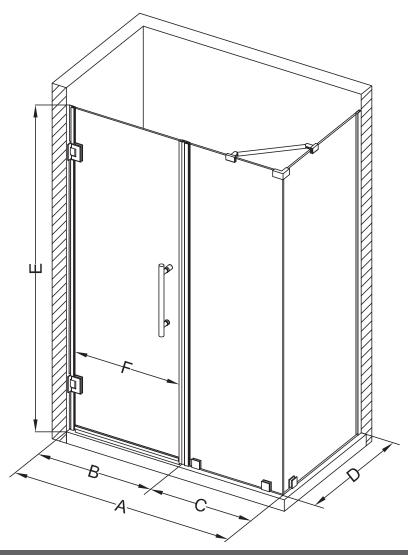

## Aston Bromley SEN967-5622

| MODEL            | WALL<br>OPENING<br>(A) | DOOR<br>PANEL<br>(B) | FIXED<br>PANEL<br>(C) | RETURN<br>PANEL<br>(D) | HEIGHT<br>(E) | DOOR<br>WALK<br>THROUGH<br>(F) |
|------------------|------------------------|----------------------|-----------------------|------------------------|---------------|--------------------------------|
| SEN967-562230-10 | 55 1/4"-56 1/4"        | 21 5/8"              | 33 5/8"               | 30"-30 3/8"            | 72"           | 19 5/8"-20 5/8"                |
| SEN967-562232-10 | 55 1/4"-56 1/4"        | 21 5/8"              | 33 5/8"               | 32"-32 3/8"            | 72"           | 19 5/8"-20 5/8"                |
| SEN967-562234-10 | 55 1/4"-56 1/4"        | 21 5/8"              | 33 5/8"               | 34"-34 3/8"            | 72"           | 19 5/8"-20 5/8"                |
| SEN967-562236-10 | 55 1/4"-56 1/4"        | 21 5/8"              | 33 5/8"               | 36"-36 3/8"            | 72"           | 19 5/8"-20 5/8"                |
| SEN967-562238-10 | 55 1/4"-56 1/4"        | 21 5/8"              | 33 5/8"               | 38"-38 3/8"            | 72"           | 19 5/8"-20 5/8"                |