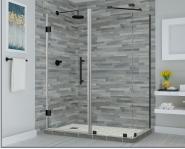

## Aston Bromley SEN967-5622

| MODEL            | WALL<br>OPENING<br>(A) | DOOR<br>PANEL<br>(B) | FIXED<br>PANEL<br>(C) | RETURN<br>PANEL<br>(D) | HEIGHT<br>(E) | DOOR<br>WALK<br>THROUGH<br>(F) |
|------------------|------------------------|----------------------|-----------------------|------------------------|---------------|--------------------------------|
| SEN967-562230-10 | 55 1/4"-56 1/4"        | 21 5/8"              | 33 5/8"               | 30"-30 3/8"            | 72"           | 19 5/8"-20 5/8"                |
| SEN967-562232-10 | 55 1/4"-56 1/4"        | 21 5/8"              | 33 5/8"               | 32"-32 3/8"            | 72"           | 19 5/8"-20 5/8"                |
| SEN967-562234-10 | 55 1/4"-56 1/4"        | 21 5/8"              | 33 5/8"               | 34"-34 3/8"            | 72"           | 19 5/8"-20 5/8"                |
| SEN967-562236-10 | 55 1/4"-56 1/4"        | 21 5/8"              | 33 5/8"               | 36"-36 3/8"            | 72"           | 19 5/8"-20 5/8"                |
| SEN967-562238-10 | 55 1/4"-56 1/4"        | 21 5/8"              | 33 5/8"               | 38"-38 3/8"            | 72"           | 19 5/8"-20 5/8"                |

## OIL RUBBED BRONZE

CLEAR GLASS