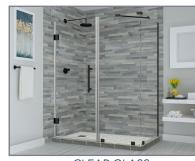

## Aston Bromley SEN967-5424

| MODEL            | WALL<br>OPENING<br>(A) | DOOR<br>PANEL<br>(B) | FIXED<br>PANEL<br>(C) | RETURN<br>PANEL<br>(D) | HEIGHT<br>(E) | DOOR<br>WALK<br>THROUGH<br>(F) |
|------------------|------------------------|----------------------|-----------------------|------------------------|---------------|--------------------------------|
| SEN967-542430-10 | 53 1/4"-54 1/4"        | 23 5/8"              | 29 5/8"               | 30"-30 3/8"            | 72"           | 21 5/8"-22 5/8"                |
| SEN967-542432-10 | 53 1/4"-54 1/4"        | 23 5/8"              | 29 5/8"               | 32"-32 3/8"            | 72"           | 21 5/8"-22 5/8"                |
| SEN967-542434-10 | 53 1/4"-54 1/4"        | 23 5/8"              | 29 5/8"               | 34"-34 3/8"            | 72"           | 21 5/8"-22 5/8"                |
| SEN967-542436-10 | 53 1/4"-54 1/4"        | 23 5/8"              | 29 5/8"               | 36"-36 3/8"            | 72"           | 21 5/8"-22 5/8"                |
| SEN967-542438-10 | 53 1/4"-54 1/4"        | 23 5/8"              | 29 5/8"               | 38"-38 3/8"            | 72"           | 21 5/8"-22 5/8"                |

STAINLESS STEEL

OIL RUBBED BRONZE

**CLEAR GLASS** 