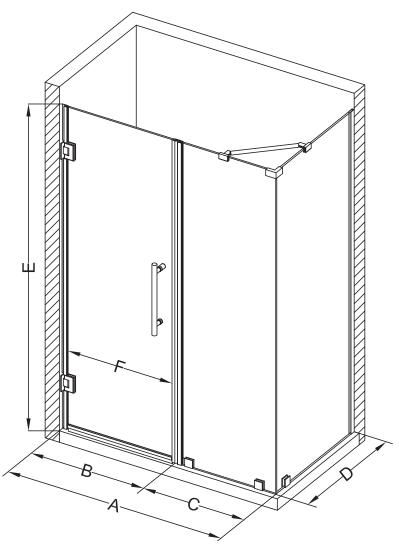

## Aston Bromley SEN967-5424

| MODEL            | WALL<br>OPENING<br>(A) | DOOR<br>PANEL<br>(B) | FIXED<br>PANEL<br>(C) | RETURN<br>PANEL<br>(D) | HEIGHT<br>(E) | DOOR<br>WALK<br>THROUGH<br>(F) |
|------------------|------------------------|----------------------|-----------------------|------------------------|---------------|--------------------------------|
| SEN967-542430-10 | 53 1/4"-54 1/4"        | 23 5/8"              | 29 5/8"               | 30"-30 3/8"            | 72"           | 21 5/8"-22 5/8"                |
| SEN967-542432-10 | 53 1/4"-54 1/4"        | 23 5/8"              | 29 5/8"               | 32"-32 3/8"            | 72"           | 21 5/8"-22 5/8"                |
| SEN967-542434-10 | 53 1/4"-54 1/4"        | 23 5/8"              | 29 5/8"               | 34"-34 3/8"            | 72"           | 21 5/8"-22 5/8"                |
| SEN967-542436-10 | 53 1/4"-54 1/4"        | 23 5/8"              | 29 5/8"               | 36"-36 3/8"            | 72"           | 21 5/8"-22 5/8"                |
| SEN967-542438-10 | 53 1/4"-54 1/4"        | 23 5/8"              | 29 5/8"               | 38"-38 3/8"            | 72"           | 21 5/8"-22 5/8"                |