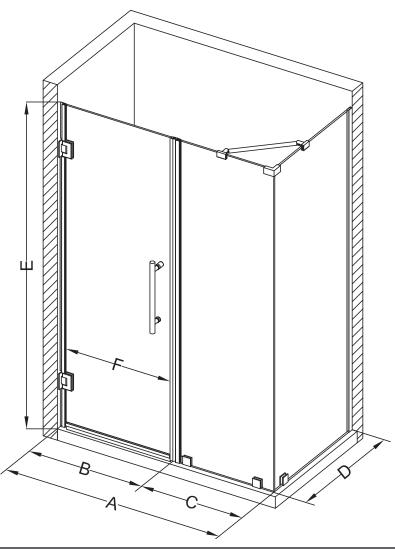

## Aston Bromley SEN967-5422

| MODEL            | WALL<br>OPENING<br>(A) | DOOR<br>PANEL<br>(B) | FIXED<br>PANEL<br>(C) | RETURN<br>PANEL<br>(D) | HEIGHT<br>(E) | DOOR<br>WALK<br>THROUGH<br>(F) |
|------------------|------------------------|----------------------|-----------------------|------------------------|---------------|--------------------------------|
| SEN967-542230-10 | 53 1/4"-54 1/4"        | 21 5/8"              | 31 5/8"               | 30"-30 3/8"            | 72"           | 19 5/8"-20 5/8"                |
| SEN967-542232-10 | 53 1/4"-54 1/4"        | 21 5/8"              | 31 5/8"               | 32"-32 3/8"            | 72"           | 19 5/8"-20 5/8"                |
| SEN967-542234-10 | 53 1/4"-54 1/4"        | 21 5/8"              | 31 5/8"               | 34"-34 3/8"            | 72"           | 19 5/8"-20 5/8"                |
| SEN967-542236-10 | 53 1/4"-54 1/4"        | 21 5/8"              | 31 5/8"               | 36"-36 3/8"            | 72"           | 19 5/8"-20 5/8"                |
| SEN967-542238-10 | 53 1/4"-54 1/4"        | 21 5/8"              | 31 5/8"               | 38"-38 3/8"            | 72"           | 19 5/8"-20 5/8"                |