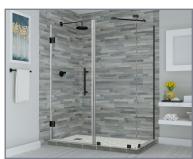

## Aston Bromley SEN967-5422

| MODEL            | WALL<br>OPENING<br>(A) | DOOR<br>PANEL<br>(B) | FIXED<br>PANEL<br>(C) | RETURN<br>PANEL<br>(D) | HEIGHT<br>(E) | DOOR<br>WALK<br>THROUGH<br>(F) |
|------------------|------------------------|----------------------|-----------------------|------------------------|---------------|--------------------------------|
| SEN967-542230-10 | 53 1/4"-54 1/4"        | 21 5/8"              | 31 5/8"               | 30"-30 3/8"            | 72"           | 19 5/8"-20 5/8"                |
| SEN967-542232-10 | 53 1/4"-54 1/4"        | 21 5/8"              | 31 5/8"               | 32"-32 3/8"            | 72"           | 19 5/8"-20 5/8"                |
| SEN967-542234-10 | 53 1/4"-54 1/4"        | 21 5/8"              | 31 5/8"               | 34"-34 3/8"            | 72"           | 19 5/8"-20 5/8"                |
| SEN967-542236-10 | 53 1/4"-54 1/4"        | 21 5/8"              | 31 5/8"               | 36"-36 3/8"            | 72"           | 19 5/8"-20 5/8"                |
| SEN967-542238-10 | 53 1/4"-54 1/4"        | 21 5/8"              | 31 5/8"               | 38"-38 3/8"            | 72"           | 19 5/8"-20 5/8"                |