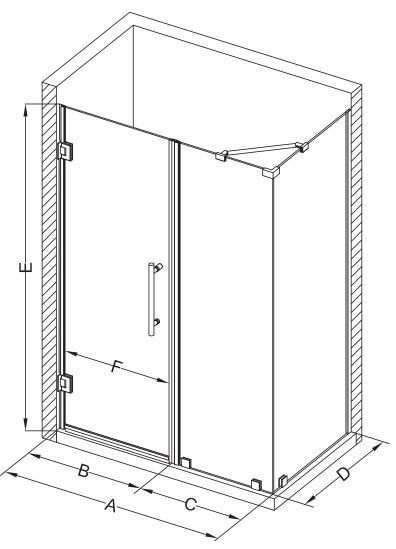

## Aston Bromley SEN967-5331

| MODEL            | WALL<br>OPENING<br>(A) | DOOR<br>PANEL<br>(B) | FIXED<br>PANEL<br>(C) | RETURN<br>PANEL<br>(D) | HEIGHT<br>(E) | DOOR<br>WALK<br>THROUGH<br>(F) |
|------------------|------------------------|----------------------|-----------------------|------------------------|---------------|--------------------------------|
| SEN967-533130-10 | 52 1/4"-53 1/4"        | 30 5/8"              | 21 5/8"               | 30"-30 3/8"            | 72"           | 28 5/8"-29 5/8"                |
| SEN967-533132-10 | 52 1/4"-53 1/4"        | 30 5/8"              | 21 5/8"               | 32"-32 3/8"            | 72"           | 28 5/8"-29 5/8"                |
| SEN967-533134-10 | 52 1/4"-53 1/4"        | 30 5/8"              | 21 5/8"               | 34"-34 3/8"            | 72"           | 28 5/8"-29 5/8"                |
| SEN967-533136-10 | 52 1/4"-53 1/4"        | 30 5/8"              | 21 5/8"               | 36"-36 3/8"            | 72"           | 28 5/8"-29 5/8"                |
| SEN967-533138-10 | 52 1/4"-53 1/4"        | 30 5/8"              | 21 5/8"               | 38"-38 3/8"            | 72"           | 28 5/8"-29 5/8"                |