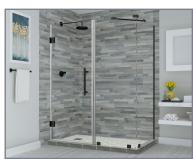

## Aston Bromley SEN967-5331

| MODEL            | WALL<br>OPENING<br>(A) | DOOR<br>PANEL<br>(B) | FIXED<br>PANEL<br>(C) | RETURN<br>PANEL<br>(D) | HEIGHT<br>(E) | DOOR<br>WALK<br>THROUGH<br>(F) |
|------------------|------------------------|----------------------|-----------------------|------------------------|---------------|--------------------------------|
| SEN967-533130-10 | 52 1/4"-53 1/4"        | 30 5/8"              | 21 5/8"               | 30"-30 3/8"            | 72"           | 28 5/8"-29 5/8"                |
| SEN967-533132-10 | 52 1/4"-53 1/4"        | 30 5/8"              | 21 5/8"               | 32"-32 3/8"            | 72"           | 28 5/8"-29 5/8"                |
| SEN967-533134-10 | 52 1/4"-53 1/4"        | 30 5/8"              | 21 5/8"               | 34"-34 3/8"            | 72"           | 28 5/8"-29 5/8"                |
| SEN967-533136-10 | 52 1/4"-53 1/4"        | 30 5/8"              | 21 5/8"               | 36"-36 3/8"            | 72"           | 28 5/8"-29 5/8"                |
| SEN967-533138-10 | 52 1/4"-53 1/4"        | 30 5/8"              | 21 5/8"               | 38"-38 3/8"            | 72"           | 28 5/8"-29 5/8"                |