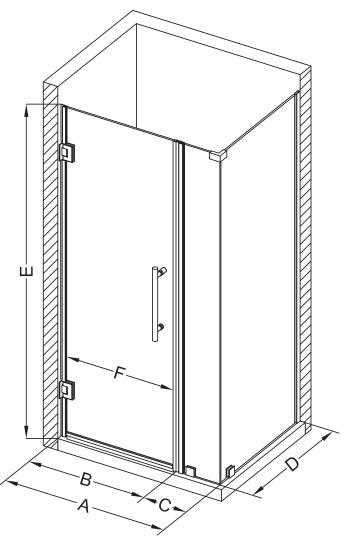

## Aston Bromley SEN967-4531

| MODEL            | WALL<br>OPENING<br>(A) | DOOR<br>PANEL<br>(B) | FIXED<br>PANEL<br>(C) | RETURN<br>PANEL<br>(D) | HEIGHT<br>(E) | DOOR<br>WALK<br>THROUGH<br>(F) |
|------------------|------------------------|----------------------|-----------------------|------------------------|---------------|--------------------------------|
| SEN967-453130-10 | 44 1/4"-45 1/4"        | 30 5/8"              | 13 5/8"               | 30"-30 3/8"            | 72"           | 28 5/8"-29 5/8"                |
| SEN967-453132-10 | 44 1/4"-45 1/4"        | 30 5/8"              | 13 5/8"               | 32"-32 3/8"            | 72"           | 28 5/8"-29 5/8"                |
| SEN967-453134-10 | 44 1/4"-45 1/4"        | 30 5/8"              | 13 5/8"               | 34"-34 3/8"            | 72"           | 28 5/8"-29 5/8"                |
| SEN967-453136-10 | 44 1/4"-45 1/4"        | 30 5/8"              | 13 5/8"               | 36"-36 3/8"            | 72"           | 28 5/8"-29 5/8"                |
| SEN967-453138-10 | 44 1/4"-45 1/4"        | 30 5/8"              | 13 5/8"               | 38"-38 3/8"            | 72"           | 28 5/8"-29 5/8"                |