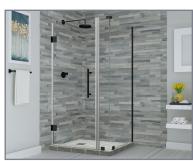

## Aston Bromley SEN967-4531

| MODEL            | WALL<br>OPENING<br>(A) | DOOR<br>PANEL<br>(B) | FIXED<br>PANEL<br>(C) | RETURN<br>PANEL<br>(D) | HEIGHT<br>(E) | DOOR<br>WALK<br>THROUGH<br>(F) |
|------------------|------------------------|----------------------|-----------------------|------------------------|---------------|--------------------------------|
| SEN967-453130-10 | 44 1/4"-45 1/4"        | 30 5/8"              | 13 5/8"               | 30"-30 3/8"            | 72"           | 28 5/8"-29 5/8"                |
| SEN967-453132-10 | 44 1/4"-45 1/4"        | 30 5/8"              | 13 5/8"               | 32"-32 3/8"            | 72"           | 28 5/8"-29 5/8"                |
| SEN967-453134-10 | 44 1/4"-45 1/4"        | 30 5/8"              | 13 5/8"               | 34"-34 3/8"            | 72"           | 28 5/8"-29 5/8"                |
| SEN967-453136-10 | 44 1/4"-45 1/4"        | 30 5/8"              | 13 5/8"               | 36"-36 3/8"            | 72"           | 28 5/8"-29 5/8"                |
| SEN967-453138-10 | 44 1/4"-45 1/4"        | 30 5/8"              | 13 5/8"               | 38"-38 3/8"            | 72"           | 28 5/8"-29 5/8"                |