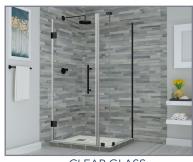

| 30"-30 3/8"            | 72"           | 35 5/8"-36 5/8"                |
| SEN967-443832-10 | 43 1/4"-44 1/4"        | 37 5/8"              | 5 5/8"                | 32"-32 3/8"            | 72"           | 35 5/8"-36 5/8"                |
| SEN967-443834-10 | 43 1/4"-44 1/4"        | 37 5/8"              | 5 5/8"                | 34"-34 3/8"            | 72"           | 35 5/8"-36 5/8"                |
| SEN967-443836-10 | 43 1/4"-44 1/4"        | 37 5/8"              | 5 5/8"                | 36"-36 3/8"            | 72"           | 35 5/8"-36 5/8"                |
| SEN967-443838-10 | 43 1/4"-44 1/4"        | 37 5/8"              | 5 5/8"                | 38"-38 3/8"            | 72"           | 35 5/8"-36 5/8"                |







STAINLESS STEEL



OIL RUBBED BRONZE



**CLEAR GLASS**