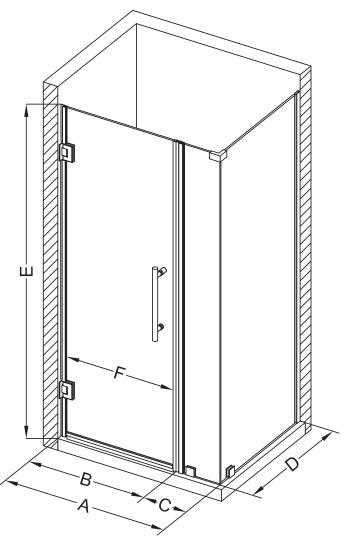

## Aston Bromley SEN967-4438

| MODEL            | WALL<br>OPENING<br>(A) | DOOR<br>PANEL<br>(B) | FIXED<br>PANEL<br>(C) | RETURN<br>PANEL<br>(D) | HEIGHT<br>(E) | DOOR<br>WALK<br>THROUGH<br>(F) |
|------------------|------------------------|----------------------|-----------------------|------------------------|---------------|--------------------------------|
| SEN967-443830-10 | 43 1/4"-44 1/4"        | 37 5/8"              | 5 5/8"                | 30"-30 3/8"            | 72"           | 35 5/8"-36 5/8"                |
| SEN967-443832-10 | 43 1/4"-44 1/4"        | 37 5/8"              | 5 5/8"                | 32"-32 3/8"            | 72"           | 35 5/8"-36 5/8"                |
| SEN967-443834-10 | 43 1/4"-44 1/4"        | 37 5/8"              | 5 5/8"                | 34"-34 3/8"            | 72"           | 35 5/8"-36 5/8"                |
| SEN967-443836-10 | 43 1/4"-44 1/4"        | 37 5/8"              | 5 5/8"                | 36"-36 3/8"            | 72"           | 35 5/8"-36 5/8"                |
| SEN967-443838-10 | 43 1/4"-44 1/4"        | 37 5/8"              | 5 5/8"                | 38"-38 3/8"            | 72"           | 35 5/8"-36 5/8"                |