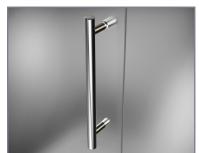

| 34 5/8"              | 5 5/8"                | 30"-30 3/8"            | 72"           | 32 5/8"-33 5/8"                |
| SEN967-413532-10 | 40 1/4"-41 1/4"        | 34 5/8"              | 5 5/8"                | 32"-32 3/8"            | 72"           | 32 5/8"-33 5/8"                |
| SEN967-413534-10 | 40 1/4"-41 1/4"        | 34 5/8"              | 5 5/8"                | 34"-34 3/8"            | 72"           | 32 5/8"-33 5/8"                |
| SEN967-413536-10 | 40 1/4"-41 1/4"        | 34 5/8"              | 5 5/8"                | 36"-36 3/8"            | 72"           | 32 5/8"-33 5/8"                |
| SEN967-413538-10 | 40 1/4"-41 1/4"        | 34 5/8"              | 5 5/8"                | 38"-38 3/8"            | 72"           | 32 5/8"-33 5/8"                |







STAINLESS STEEL



OIL RUBBED BRONZE



**CLEAR GLASS**