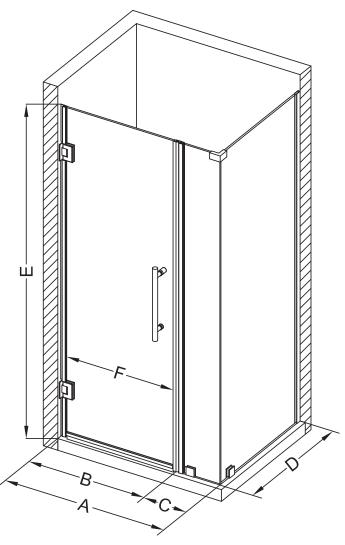

## Aston Bromley SEN967-4135

| MODEL            | WALL<br>OPENING<br>(A) | DOOR<br>PANEL<br>(B) | FIXED<br>PANEL<br>(C) | RETURN<br>PANEL<br>(D) | HEIGHT<br>(E) | DOOR<br>WALK<br>THROUGH<br>(F) |
|------------------|------------------------|----------------------|-----------------------|------------------------|---------------|--------------------------------|
| SEN967-413530-10 | 40 1/4"-41 1/4"        | 34 5/8"              | 5 5/8"                | 30"-30 3/8"            | 72"           | 32 5/8"-33 5/8"                |
| SEN967-413532-10 | 40 1/4"-41 1/4"        | 34 5/8"              | 5 5/8"                | 32"-32 3/8"            | 72"           | 32 5/8"-33 5/8"                |
| SEN967-413534-10 | 40 1/4"-41 1/4"        | 34 5/8"              | 5 5/8"                | 34"-34 3/8"            | 72"           | 32 5/8"-33 5/8"                |
| SEN967-413536-10 | 40 1/4"-41 1/4"        | 34 5/8"              | 5 5/8"                | 36"-36 3/8"            | 72"           | 32 5/8"-33 5/8"                |
| SEN967-413538-10 | 40 1/4"-41 1/4"        | 34 5/8"              | 5 5/8"                | 38"-38 3/8"            | 72"           | 32 5/8"-33 5/8"                |