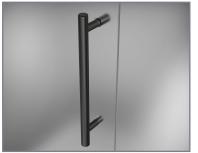

| 5 5/8"                | 30"-30 3/8"            | 72"           | 32 5/8"-33 5/8"                |
| SEN967-413532-10 | 40 1/4"-41 1/4"        | 34 5/8"              | 5 5/8"                | 32"-32 3/8"            | 72"           | 32 5/8"-33 5/8"                |
| SEN967-413534-10 | 40 1/4"-41 1/4"        | 34 5/8"              | 5 5/8"                | 34"-34 3/8"            | 72"           | 32 5/8"-33 5/8"                |
| SEN967-413536-10 | 40 1/4"-41 1/4"        | 34 5/8"              | 5 5/8"                | 36"-36 3/8"            | 72"           | 32 5/8"-33 5/8"                |
| SEN967-413538-10 | 40 1/4"-41 1/4"        | 34 5/8"              | 5 5/8"                | 38"-38 3/8"            | 72"           | 32 5/8"-33 5/8"                |







STAINLESS STEEL



OIL RUBBED BRONZE



**CLEAR GLASS**