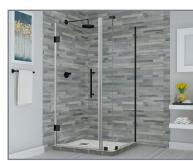

## Aston Bromley SEN967-4135

| MODEL            | WALL<br>OPENING<br>(A) | DOOR<br>PANEL<br>(B) | FIXED<br>PANEL<br>(C) | RETURN<br>PANEL<br>(D) | HEIGHT<br>(E) | DOOR<br>WALK<br>THROUGH<br>(F) |
|------------------|------------------------|----------------------|-----------------------|------------------------|---------------|--------------------------------|
| SEN967-413530-10 | 40 1/4"-41 1/4"        | 34 5/8"              | 5 5/8"                | 30"-30 3/8"            | 72"           | 32 5/8"-33 5/8"                |
| SEN967-413532-10 | 40 1/4"-41 1/4"        | 34 5/8"              | 5 5/8"                | 32"-32 3/8"            | 72"           | 32 5/8"-33 5/8"                |
| SEN967-413534-10 | 40 1/4"-41 1/4"        | 34 5/8"              | 5 5/8"                | 34"-34 3/8"            | 72"           | 32 5/8"-33 5/8"                |
| SEN967-413536-10 | 40 1/4"-41 1/4"        | 34 5/8"              | 5 5/8"                | 36"-36 3/8"            | 72"           | 32 5/8"-33 5/8"                |
| SEN967-413538-10 | 40 1/4"-41 1/4"        | 34 5/8"              | 5 5/8"                | 38"-38 3/8"            | 72"           | 32 5/8"-33 5/8"                |