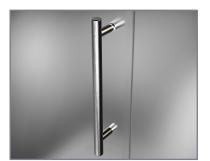

| 34 5/8"              | 5 5/8"                | 30"-30 3/8"            | 72"           | 32 5/8"-33 5/8"                |
| SEN967-413532-10 | 40 1/4"-41 1/4"        | 34 5/8"              | 5 5/8"                | 32"-32 3/8"            | 72"           | 32 5/8"-33 5/8"                |
| SEN967-413534-10 | 40 1/4"-41 1/4"        | 34 5/8"              | 5 5/8"                | 34"-34 3/8"            | 72"           | 32 5/8"-33 5/8"                |
| SEN967-413536-10 | 40 1/4"-41 1/4"        | 34 5/8"              | 5 5/8"                | 36"-36 3/8"            | 72"           | 32 5/8"-33 5/8"                |
| SEN967-413538-10 | 40 1/4"-41 1/4"        | 34 5/8"              | 5 5/8"                | 38"-38 3/8"            | 72"           | 32 5/8"-33 5/8"                |







STAINLESS STEEL



OIL RUBBED BRONZE



**CLEAR GLASS**