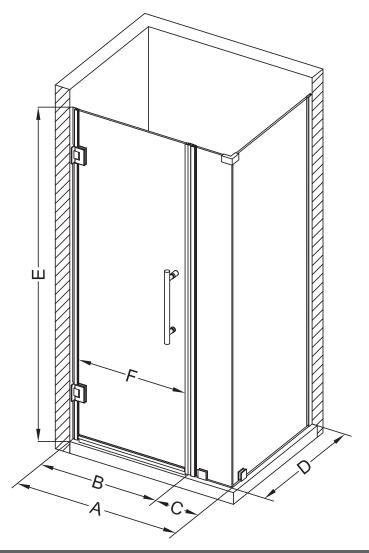

## Aston Bromley SEN967-4127

| MODEL            | WALL<br>OPENING<br>(A) | DOOR<br>PANEL<br>(B) | FIXED<br>PANEL<br>(C) | RETURN<br>PANEL<br>(D) | HEIGHT<br>(E) | DOOR<br>WALK<br>THROUGH<br>(F) |
|------------------|------------------------|----------------------|-----------------------|------------------------|---------------|--------------------------------|
| SEN967-412730-10 | 40 1/4"-41 1/4"        | 26 5/8"              | 13 5/8"               | 30"-30 3/8"            | 72"           | 24 5/8"-25 5/8"                |
| SEN967-412732-10 | 40 1/4"-41 1/4"        | 26 5/8"              | 13 5/8"               | 32"-32 3/8"            | 72"           | 24 5/8"-25 5/8"                |
| SEN967-412734-10 | 40 1/4"-41 1/4"        | 26 5/8"              | 13 5/8"               | 34"-34 3/8"            | 72"           | 24 5/8"-25 5/8"                |
| SEN967-412736-10 | 40 1/4"-41 1/4"        | 26 5/8"              | 13 5/8"               | 36"-36 3/8"            | 72"           | 24 5/8"-25 5/8"                |
| SEN967-412738-10 | 40 1/4"-41 1/4"        | 26 5/8"              | 13 5/8"               | 38"-38 3/8"            | 72"           | 24 5/8"-25 5/8"                |