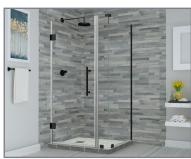

## Aston Bromley SEN967-4127

| MODEL            | WALL<br>OPENING<br>(A) | DOOR<br>PANEL<br>(B) | FIXED<br>PANEL<br>(C) | RETURN<br>PANEL<br>(D) | HEIGHT<br>(E) | DOOR<br>WALK<br>THROUGH<br>(F) |
|------------------|------------------------|----------------------|-----------------------|------------------------|---------------|--------------------------------|
| SEN967-412730-10 | 40 1/4"-41 1/4"        | 26 5/8"              | 13 5/8"               | 30"-30 3/8"            | 72"           | 24 5/8"-25 5/8"                |
| SEN967-412732-10 | 40 1/4"-41 1/4"        | 26 5/8"              | 13 5/8"               | 32"-32 3/8"            | 72"           | 24 5/8"-25 5/8"                |
| SEN967-412734-10 | 40 1/4"-41 1/4"        | 26 5/8"              | 13 5/8"               | 34"-34 3/8"            | 72"           | 24 5/8"-25 5/8"                |
| SEN967-412736-10 | 40 1/4"-41 1/4"        | 26 5/8"              | 13 5/8"               | 36"-36 3/8"            | 72"           | 24 5/8"-25 5/8"                |
| SEN967-412738-10 | 40 1/4"-41 1/4"        | 26 5/8"              | 13 5/8"               | 38"-38 3/8"            | 72"           | 24 5/8"-25 5/8"                |

## OIL RUBBED BRONZE

CLEAR GLASS

OIL RUBBED BRONZE HARDWARE