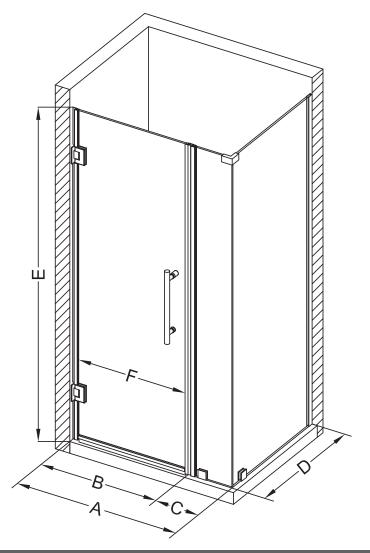

## Aston Bromley SEN967-4034

| MODEL            | WALL<br>OPENING<br>(A) | DOOR<br>PANEL<br>(B) | FIXED<br>PANEL<br>(C) | RETURN<br>PANEL<br>(D) | HEIGHT<br>(E) | DOOR<br>WALK<br>THROUGH<br>(F) |
|------------------|------------------------|----------------------|-----------------------|------------------------|---------------|--------------------------------|
| SEN967-403430-10 | 39 1/4"-40 1/4"        | 33 5/8"              | 5 5/8"                | 30"-30 3/8"            | 72"           | 31 5/8"-32 5/8"                |
| SEN967-403432-10 | 39 1/4"-40 1/4"        | 33 5/8"              | 5 5/8"                | 32"-32 3/8"            | 72"           | 31 5/8"-32 5/8"                |
| SEN967-403434-10 | 39 1/4"-40 1/4"        | 33 5/8"              | 5 5/8"                | 34"-34 3/8"            | 72"           | 31 5/8"-32 5/8"                |
| SEN967-403436-10 | 39 1/4"-40 1/4"        | 33 5/8"              | 5 5/8"                | 36"-36 3/8"            | 72"           | 31 5/8"-32 5/8"                |
| SEN967-403438-10 | 39 1/4"-40 1/4"        | 33 5/8"              | 5 5/8"                | 38"-38 3/8"            | 72"           | 31 5/8"-32 5/8"                |