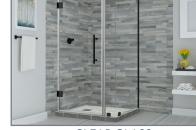

| 30"-30 3/8"            | 72"           | 31 5/8"-32 5/8"                |
| SEN967-403432-10 | 39 1/4"-40 1/4"        | 33 5/8"              | 5 5/8"                | 32"-32 3/8"            | 72"           | 31 5/8"-32 5/8"                |
| SEN967-403434-10 | 39 1/4"-40 1/4"        | 33 5/8"              | 5 5/8"                | 34"-34 3/8"            | 72"           | 31 5/8"-32 5/8"                |
| SEN967-403436-10 | 39 1/4"-40 1/4"        | 33 5/8"              | 5 5/8"                | 36"-36 3/8"            | 72"           | 31 5/8"-32 5/8"                |
| SEN967-403438-10 | 39 1/4"-40 1/4"        | 33 5/8"              | 5 5/8"                | 38"-38 3/8"            | 72"           | 31 5/8"-32 5/8"                |



## POLISHED CHROME











## OIL RUBBED BRONZE



CLEAR GLASS