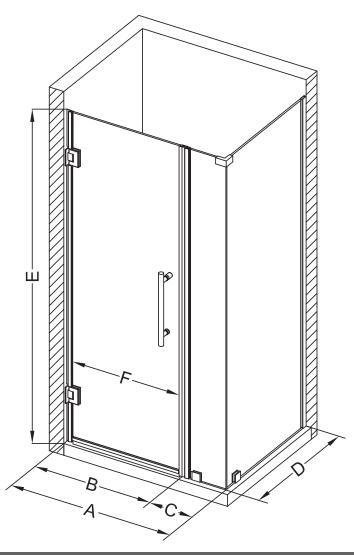

## Aston Bromley SEN967-4026

| MODEL            | WALL<br>OPENING<br>(A) | DOOR<br>PANEL<br>(B) | FIXED<br>PANEL<br>(C) | RETURN<br>PANEL<br>(D) | HEIGHT<br>(E) | DOOR<br>WALK<br>THROUGH<br>(F) |
|------------------|------------------------|----------------------|-----------------------|------------------------|---------------|--------------------------------|
| SEN967-402630-10 | 39 1/4"-40 1/4"        | 25 5/8"              | 13 5/8"               | 30"-30 3/8"            | 72"           | 23 5/8"-24 5/8"                |
| SEN967-402632-10 | 39 1/4"-40 1/4"        | 25 5/8"              | 13 5/8"               | 32"-32 3/8"            | 72"           | 23 5/8"-24 5/8"                |
| SEN967-402634-10 | 39 1/4"-40 1/4"        | 25 5/8"              | 13 5/8"               | 34"-34 3/8"            | 72"           | 23 5/8"-24 5/8"                |
| SEN967-402636-10 | 39 1/4"-40 1/4"        | 25 5/8"              | 13 5/8"               | 36"-36 3/8"            | 72"           | 23 5/8"-24 5/8"                |
| SEN967-402638-10 | 39 1/4"-40 1/4"        | 25 5/8"              | 13 5/8"               | 38"-38 3/8"            | 72"           | 23 5/8"-24 5/8"                |