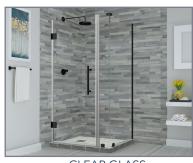

| 30"-30 3/8"            | 72"           | 23 5/8"-24 5/8"                |
| SEN967-402632-10 | 39 1/4"-40 1/4"        | 25 5/8"              | 13 5/8"               | 32"-32 3/8"            | 72"           | 23 5/8"-24 5/8"                |
| SEN967-402634-10 | 39 1/4"-40 1/4"        | 25 5/8"              | 13 5/8"               | 34"-34 3/8"            | 72"           | 23 5/8"-24 5/8"                |
| SEN967-402636-10 | 39 1/4"-40 1/4"        | 25 5/8"              | 13 5/8"               | 36"-36 3/8"            | 72"           | 23 5/8"-24 5/8"                |
| SEN967-402638-10 | 39 1/4"-40 1/4"        | 25 5/8"              | 13 5/8"               | 38"-38 3/8"            | 72"           | 23 5/8"-24 5/8"                |







STAINLESS STEEL



OIL RUBBED BRONZE



**CLEAR GLASS**