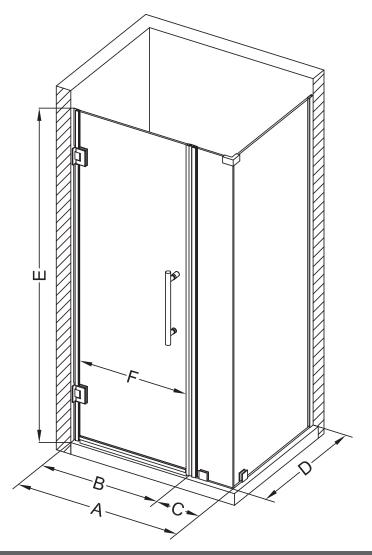

## Aston Bromley SEN967-3731

| MODEL            | WALL<br>OPENING<br>(A) | DOOR<br>PANEL<br>(B) | FIXED<br>PANEL<br>(C) | RETURN<br>PANEL<br>(D) | HEIGHT<br>(E) | DOOR<br>WALK<br>THROUGH<br>(F) |
|------------------|------------------------|----------------------|-----------------------|------------------------|---------------|--------------------------------|
| SEN967-373130-10 | 36 1/4"-37 1/4"        | 30 5/8"              | 5 5/8"                | 30"-30 3/8"            | 72"           | 28 5/8"-29 5/8"                |
| SEN967-373132-10 | 36 1/4"-37 1/4"        | 30 5/8"              | 5 5/8"                | 32"-32 3/8"            | 72"           | 28 5/8"-29 5/8"                |
| SEN967-373134-10 | 36 1/4"-37 1/4"        | 30 5/8"              | 5 5/8"                | 34"-34 3/8"            | 72"           | 28 5/8"-29 5/8"                |
| SEN967-373136-10 | 36 1/4"-37 1/4"        | 30 5/8"              | 5 5/8"                | 36"-36 3/8"            | 72"           | 28 5/8"-29 5/8"                |
| SEN967-373138-10 | 36 1/4"-37 1/4"        | 30 5/8"              | 5 5/8"                | 38"-38 3/8"            | 72"           | 28 5/8"-29 5/8"                |