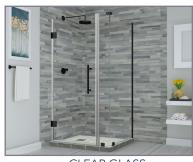

| 30"-30 3/8"            | 72"           | 19 5/8"-20 5/8"                |
| SEN967-362232-10 | 35 1/4"-36 1/4"        | 21 5/8"              | 13 5/8"               | 32"-32 3/8"            | 72"           | 19 5/8"-20 5/8"                |
| SEN967-362234-10 | 35 1/4"-36 1/4"        | 21 5/8"              | 13 5/8"               | 34"-34 3/8"            | 72"           | 19 5/8"-20 5/8"                |
| SEN967-362236-10 | 35 1/4"-36 1/4"        | 21 5/8"              | 13 5/8"               | 36"-36 3/8"            | 72"           | 19 5/8"-20 5/8"                |
| SEN967-362238-10 | 35 1/4"-36 1/4"        | 21 5/8"              | 13 5/8"               | 38"-38 3/8"            | 72"           | 19 5/8"-20 5/8"                |







STAINLESS STEEL



OIL RUBBED BRONZE



**CLEAR GLASS**