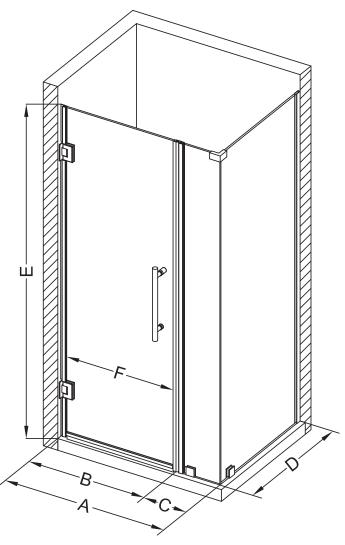

## Aston Bromley SEN967-3622

| MODEL            | WALL<br>OPENING<br>(A) | DOOR<br>PANEL<br>(B) | FIXED<br>PANEL<br>(C) | RETURN<br>PANEL<br>(D) | HEIGHT<br>(E) | DOOR<br>WALK<br>THROUGH<br>(F) |
|------------------|------------------------|----------------------|-----------------------|------------------------|---------------|--------------------------------|
| SEN967-362230-10 | 35 1/4"-36 1/4"        | 21 5/8"              | 13 5/8"               | 30"-30 3/8"            | 72"           | 19 5/8"-20 5/8"                |
| SEN967-362232-10 | 35 1/4"-36 1/4"        | 21 5/8"              | 13 5/8"               | 32"-32 3/8"            | 72"           | 19 5/8"-20 5/8"                |
| SEN967-362234-10 | 35 1/4"-36 1/4"        | 21 5/8"              | 13 5/8"               | 34"-34 3/8"            | 72"           | 19 5/8"-20 5/8"                |
| SEN967-362236-10 | 35 1/4"-36 1/4"        | 21 5/8"              | 13 5/8"               | 36"-36 3/8"            | 72"           | 19 5/8"-20 5/8"                |
| SEN967-362238-10 | 35 1/4"-36 1/4"        | 21 5/8"              | 13 5/8"               | 38"-38 3/8"            | 72"           | 19 5/8"-20 5/8"                |