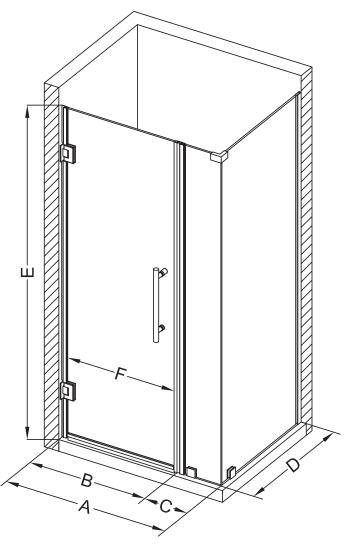

## Aston Bromley SEN967-3428

| MODEL            | WALL<br>OPENING<br>(A) | DOOR<br>PANEL<br>(B) | FIXED<br>PANEL<br>(C) | RETURN<br>PANEL<br>(D) | HEIGHT<br>(E) | DOOR<br>WALK<br>THROUGH<br>(F) |
|------------------|------------------------|----------------------|-----------------------|------------------------|---------------|--------------------------------|
| SEN967-342830-10 | 33 1/4"-34 1/4"        | 27 5/8"              | 5 5/8"                | 30"-30 3/8"            | 72"           | 25 5/8"-26 5/8"                |
| SEN967-342832-10 | 33 1/4"-34 1/4"        | 27 5/8"              | 5 5/8"                | 32"-32 3/8"            | 72"           | 25 5/8"-26 5/8"                |
| SEN967-342834-10 | 33 1/4"-34 1/4"        | 27 5/8"              | 5 5/8"                | 34"-34 3/8"            | 72"           | 25 5/8"-26 5/8"                |
| SEN967-342836-10 | 33 1/4"-34 1/4"        | 27 5/8"              | 5 5/8"                | 36"-36 3/8"            | 72"           | 25 5/8"-26 5/8"                |
| SEN967-342838-10 | 33 1/4"-34 1/4"        | 27 5/8"              | 5 5/8"                | 38"-38 3/8"            | 72"           | 25 5/8"-26 5/8"                |