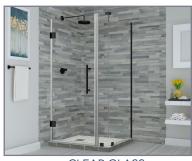

| 30"-30 3/8"            | 72"           | 25 5/8"-26 5/8"                |
| SEN967-342832-10 | 33 1/4"-34 1/4"        | 27 5/8"              | 5 5/8"                | 32"-32 3/8"            | 72"           | 25 5/8"-26 5/8"                |
| SEN967-342834-10 | 33 1/4"-34 1/4"        | 27 5/8"              | 5 5/8"                | 34"-34 3/8"            | 72"           | 25 5/8"-26 5/8"                |
| SEN967-342836-10 | 33 1/4"-34 1/4"        | 27 5/8"              | 5 5/8"                | 36"-36 3/8"            | 72"           | 25 5/8"-26 5/8"                |
| SEN967-342838-10 | 33 1/4"-34 1/4"        | 27 5/8"              | 5 5/8"                | 38"-38 3/8"            | 72"           | 25 5/8"-26 5/8"                |







STAINLESS STEEL



OIL RUBBED BRONZE



**CLEAR GLASS**