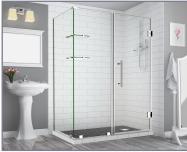

## Aston Bromley GS SEN962-7436

| MODEL            | WALL<br>OPENING<br>(A) | DOOR<br>PANEL<br>(B) | FIXED<br>PANEL<br>(C) | RETURN<br>PANEL<br>(D) | HEIGHT<br>(E) | DOOR<br>WALK<br>THROUGH<br>(F) |
|------------------|------------------------|----------------------|-----------------------|------------------------|---------------|--------------------------------|
| SEN962-743630-10 | 73 1/4"-74 1/4"        | 35 5/8"              | 37 5/8"               | 30"-30 3/8"            | 72"           | 33 5/8"-34 5/8"                |
| SEN962-743632-10 | 73 1/4"-74 1/4"        | 35 5/8"              | 37 5/8"               | 32"-32 3/8"            | 72"           | 33 5/8"-34 5/8"                |
| SEN962-743634-10 | 73 1/4"-74 1/4"        | 35 5/8"              | 37 5/8"               | 34"-34 3/8"            | 72"           | 33 5/8"-34 5/8"                |
| SEN962-743636-10 | 73 1/4"-74 1/4"        | 35 5/8"              | 37 5/8"               | 36"-36 3/8"            | 72"           | 33 5/8"-34 5/8"                |
| SEN962-743638-10 | 73 1/4"-74 1/4"        | 35 5/8"              | 37 5/8"               | 38"-38 3/8"            | 72"           | 33 5/8"-34 5/8"                |

## POLISHED CHROME

STAINLESS STEEL