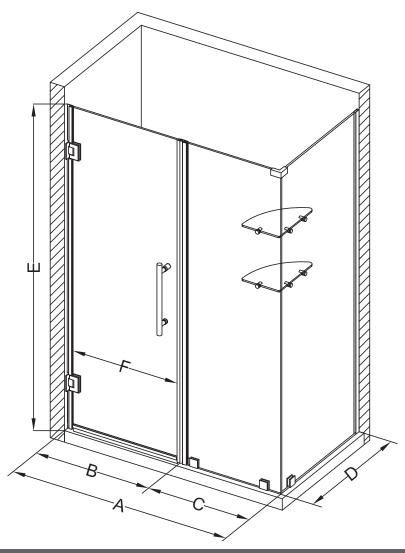

## Aston Bromley GS SEN962-7436

| MODEL            | WALL<br>OPENING<br>(A) | DOOR<br>PANEL<br>(B) | FIXED<br>PANEL<br>(C) | RETURN<br>PANEL<br>(D) | HEIGHT<br>(E) | DOOR<br>WALK<br>THROUGH<br>(F) |
|------------------|------------------------|----------------------|-----------------------|------------------------|---------------|--------------------------------|
| SEN962-743630-10 | 73 1/4"-74 1/4"        | 35 5/8"              | 37 5/8"               | 30"-30 3/8"            | 72"           | 33 5/8"-34 5/8"                |
| SEN962-743632-10 | 73 1/4"-74 1/4"        | 35 5/8"              | 37 5/8"               | 32"-32 3/8"            | 72"           | 33 5/8"-34 5/8"                |
| SEN962-743634-10 | 73 1/4"-74 1/4"        | 35 5/8"              | 37 5/8"               | 34"-34 3/8"            | 72"           | 33 5/8"-34 5/8"                |
| SEN962-743636-10 | 73 1/4"-74 1/4"        | 35 5/8"              | 37 5/8"               | 36"-36 3/8"            | 72"           | 33 5/8"-34 5/8"                |
| SEN962-743638-10 | 73 1/4"-74 1/4"        | 35 5/8"              | 37 5/8"               | 38"-38 3/8"            | 72"           | 33 5/8"-34 5/8"                |