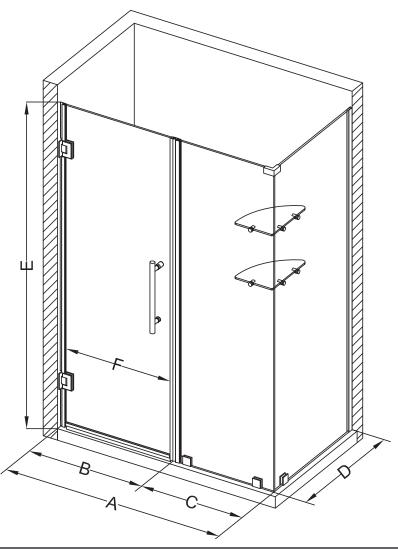

## Aston Bromley GS SEN962-7335

| MODEL            | WALL<br>OPENING<br>(A) | DOOR<br>PANEL<br>(B) | FIXED<br>PANEL<br>(C) | RETURN<br>PANEL<br>(D) | HEIGHT<br>(E) | DOOR<br>WALK<br>THROUGH<br>(F) |
|------------------|------------------------|----------------------|-----------------------|------------------------|---------------|--------------------------------|
| SEN962-733530-10 | 72 1/4"-73 1/4"        | 34 5/8"              | 37 5/8"               | 30"-30 3/8"            | 72"           | 32 5/8"-33 5/8"                |
| SEN962-733532-10 | 72 1/4"-73 1/4"        | 34 5/8"              | 37 5/8"               | 32"-32 3/8"            | 72"           | 32 5/8"-33 5/8"                |
| SEN962-733534-10 | 72 1/4"-73 1/4"        | 34 5/8"              | 37 5/8"               | 34"-34 3/8"            | 72"           | 32 5/8"-33 5/8"                |
| SEN962-733536-10 | 72 1/4"-73 1/4"        | 34 5/8"              | 37 5/8"               | 36"-36 3/8"            | 72"           | 32 5/8"-33 5/8"                |
| SEN962-733538-10 | 72 1/4"-73 1/4"        | 34 5/8"              | 37 5/8"               | 38"-38 3/8"            | 72"           | 32 5/8"-33 5/8"                |