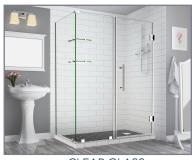

## Aston Bromley GS SEN962-7335

| MODEL            | WALL<br>OPENING<br>(A) | DOOR<br>PANEL<br>(B) | FIXED<br>PANEL<br>(C) | RETURN<br>PANEL<br>(D) | HEIGHT<br>(E) | DOOR<br>WALK<br>THROUGH<br>(F) |
|------------------|------------------------|----------------------|-----------------------|------------------------|---------------|--------------------------------|
| SEN962-733530-10 | 72 1/4"-73 1/4"        | 34 5/8"              | 37 5/8"               | 30"-30 3/8"            | 72"           | 32 5/8"-33 5/8"                |
| SEN962-733532-10 | 72 1/4"-73 1/4"        | 34 5/8"              | 37 5/8"               | 32"-32 3/8"            | 72"           | 32 5/8"-33 5/8"                |
| SEN962-733534-10 | 72 1/4"-73 1/4"        | 34 5/8"              | 37 5/8"               | 34"-34 3/8"            | 72"           | 32 5/8"-33 5/8"                |
| SEN962-733536-10 | 72 1/4"-73 1/4"        | 34 5/8"              | 37 5/8"               | 36"-36 3/8"            | 72"           | 32 5/8"-33 5/8"                |
| SEN962-733538-10 | 72 1/4"-73 1/4"        | 34 5/8"              | 37 5/8"               | 38"-38 3/8"            | 72"           | 32 5/8"-33 5/8"                |

STAINLESS STEEL

OIL RUBBED BRONZE

**CLEAR GLASS** 

OIL RUBBED BRONZE HARDWARE