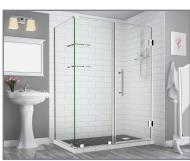

## Aston Bromley GS SEN962-7133

| MODEL            | WALL<br>OPENING<br>(A) | DOOR<br>PANEL<br>(B) | FIXED<br>PANEL<br>(C) | RETURN<br>PANEL<br>(D) | HEIGHT<br>(E) | DOOR<br>WALK<br>THROUGH<br>(F) |
|------------------|------------------------|----------------------|-----------------------|------------------------|---------------|--------------------------------|
| SEN962-713330-10 | 70 1/4"-71 1/4"        | 32 5/8"              | 37 5/8"               | 30"-30 3/8"            | 72"           | 30 5/8"-31 5/8"                |
| SEN962-713332-10 | 70 1/4"-71 1/4"        | 32 5/8"              | 37 5/8"               | 32"-32 3/8"            | 72"           | 30 5/8"-31 5/8"                |
| SEN962-713334-10 | 70 1/4"-71 1/4"        | 32 5/8"              | 37 5/8"               | 34"-34 3/8"            | 72"           | 30 5/8"-31 5/8"                |
| SEN962-713336-10 | 70 1/4"-71 1/4"        | 32 5/8"              | 37 5/8"               | 36"-36 3/8"            | 72"           | 30 5/8"-31 5/8"                |
| SEN962-713338-10 | 70 1/4"-71 1/4"        | 32 5/8"              | 37 5/8"               | 38"-38 3/8"            | 72"           | 30 5/8"-31 5/8"                |