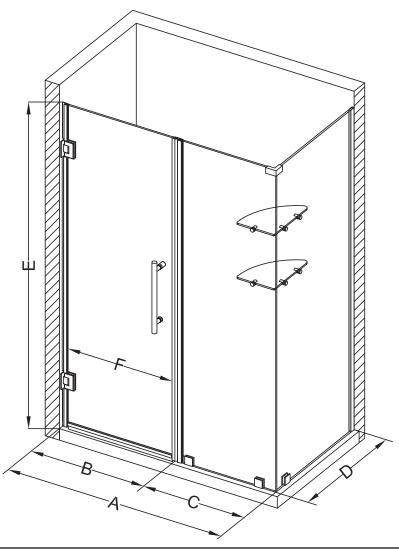

## Aston Bromley GS SEN962-7133

| MODEL            | WALL<br>OPENING<br>(A) | DOOR<br>PANEL<br>(B) | FIXED<br>PANEL<br>(C) | RETURN<br>PANEL<br>(D) | HEIGHT<br>(E) | DOOR<br>WALK<br>THROUGH<br>(F) |
|------------------|------------------------|----------------------|-----------------------|------------------------|---------------|--------------------------------|
| SEN962-713330-10 | 70 1/4"-71 1/4"        | 32 5/8"              | 37 5/8"               | 30"-30 3/8"            | 72"           | 30 5/8"-31 5/8"                |
| SEN962-713332-10 | 70 1/4"-71 1/4"        | 32 5/8"              | 37 5/8"               | 32"-32 3/8"            | 72"           | 30 5/8"-31 5/8"                |
| SEN962-713334-10 | 70 1/4"-71 1/4"        | 32 5/8"              | 37 5/8"               | 34"-34 3/8"            | 72"           | 30 5/8"-31 5/8"                |
| SEN962-713336-10 | 70 1/4"-71 1/4"        | 32 5/8"              | 37 5/8"               | 36"-36 3/8"            | 72"           | 30 5/8"-31 5/8"                |
| SEN962-713338-10 | 70 1/4"-71 1/4"        | 32 5/8"              | 37 5/8"               | 38"-38 3/8"            | 72"           | 30 5/8"-31 5/8"                |