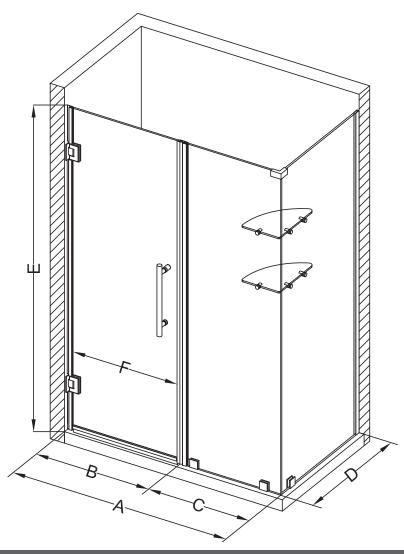

## Aston Bromley GS SEN962-6935

| MODEL            | WALL<br>OPENING<br>(A) | DOOR<br>PANEL<br>(B) | FIXED<br>PANEL<br>(C) | RETURN<br>PANEL<br>(D) | HEIGHT<br>(E) | DOOR<br>WALK<br>THROUGH<br>(F) |
|------------------|------------------------|----------------------|-----------------------|------------------------|---------------|--------------------------------|
| SEN962-693530-10 | 68 1/4"-69 1/4"        | 34 5/8"              | 33 5/8"               | 30"-30 3/8"            | 72"           | 32 5/8"-33 5/8"                |
| SEN962-693532-10 | 68 1/4"-69 1/4"        | 34 5/8"              | 33 5/8"               | 32"-32 3/8"            | 72"           | 32 5/8"-33 5/8"                |
| SEN962-693534-10 | 68 1/4"-69 1/4"        | 34 5/8"              | 33 5/8"               | 34"-34 3/8"            | 72"           | 32 5/8"-33 5/8"                |
| SEN962-693536-10 | 68 1/4"-69 1/4"        | 34 5/8"              | 33 5/8"               | 36"-36 3/8"            | 72"           | 32 5/8"-33 5/8"                |
| SEN962-693538-10 | 68 1/4"-69 1/4"        | 34 5/8"              | 33 5/8"               | 38"-38 3/8"            | 72"           | 32 5/8"-33 5/8"                |