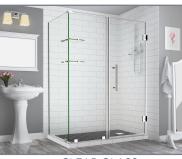

## Aston Bromley GS SEN962-6935

| MODEL            | WALL<br>OPENING<br>(A) | DOOR<br>PANEL<br>(B) | FIXED<br>PANEL<br>(C) | RETURN<br>PANEL<br>(D) | HEIGHT<br>(E) | DOOR<br>WALK<br>THROUGH<br>(F) |
|------------------|------------------------|----------------------|-----------------------|------------------------|---------------|--------------------------------|
| SEN962-693530-10 | 68 1/4"-69 1/4"        | 34 5/8"              | 33 5/8"               | 30"-30 3/8"            | 72"           | 32 5/8"-33 5/8"                |
| SEN962-693532-10 | 68 1/4"-69 1/4"        | 34 5/8"              | 33 5/8"               | 32"-32 3/8"            | 72"           | 32 5/8"-33 5/8"                |
| SEN962-693534-10 | 68 1/4"-69 1/4"        | 34 5/8"              | 33 5/8"               | 34"-34 3/8"            | 72"           | 32 5/8"-33 5/8"                |
| SEN962-693536-10 | 68 1/4"-69 1/4"        | 34 5/8"              | 33 5/8"               | 36"-36 3/8"            | 72"           | 32 5/8"-33 5/8"                |
| SEN962-693538-10 | 68 1/4"-69 1/4"        | 34 5/8"              | 33 5/8"               | 38"-38 3/8"            | 72"           | 32 5/8"-33 5/8"                |