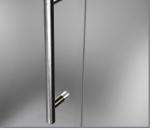

| 37 5/8"               | 30"-30 3/8"            | 72"           | 28 5/8"-29 5/8"                |
| SEN962-693132-10 | 68 1/4"-69 1/4"        | 30 5/8"              | 37 5/8"               | 32"-32 3/8"            | 72"           | 28 5/8"-29 5/8"                |
| SEN962-693134-10 | 68 1/4"-69 1/4"        | 30 5/8"              | 37 5/8"               | 34"-34 3/8"            | 72"           | 28 5/8"-29 5/8"                |
| SEN962-693136-10 | 68 1/4"-69 1/4"        | 30 5/8"              | 37 5/8"               | 36"-36 3/8"            | 72"           | 28 5/8"-29 5/8"                |
| SEN962-693138-10 | 68 1/4"-69 1/4"        | 30 5/8"              | 37 5/8"               | 38"-38 3/8"            | 72"           | 28 5/8"-29 5/8"                |



## POLISHED CHROME









STAINLESS STEEL



## OIL RUBBED BRONZE





CLEAR GLASS