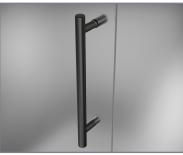

| 30"-30 3/8"            | 72"           | 28 5/8"-29 5/8"                |
| SEN962-693132-10 | 68 1/4"-69 1/4"        | 30 5/8"              | 37 5/8"               | 32"-32 3/8"            | 72"           | 28 5/8"-29 5/8"                |
| SEN962-693134-10 | 68 1/4"-69 1/4"        | 30 5/8"              | 37 5/8"               | 34"-34 3/8"            | 72"           | 28 5/8"-29 5/8"                |
| SEN962-693136-10 | 68 1/4"-69 1/4"        | 30 5/8"              | 37 5/8"               | 36"-36 3/8"            | 72"           | 28 5/8"-29 5/8"                |
| SEN962-693138-10 | 68 1/4"-69 1/4"        | 30 5/8"              | 37 5/8"               | 38"-38 3/8"            | 72"           | 28 5/8"-29 5/8"                |



## POLISHED CHROME









STAINLESS STEEL



## OIL RUBBED BRONZE





CLEAR GLASS