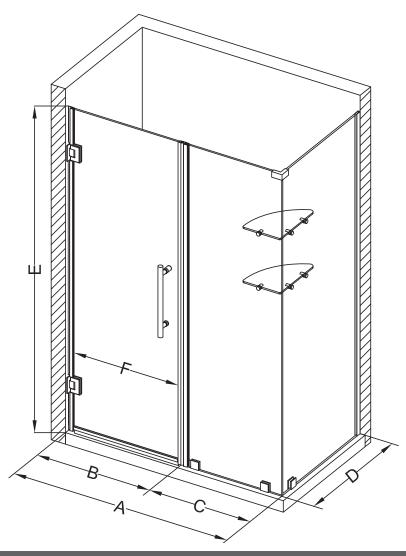

## Aston Bromley GS SEN962-6931

| MODEL            | WALL<br>OPENING<br>(A) | DOOR<br>PANEL<br>(B) | FIXED<br>PANEL<br>(C) | RETURN<br>PANEL<br>(D) | HEIGHT<br>(E) | DOOR<br>WALK<br>THROUGH<br>(F) |
|------------------|------------------------|----------------------|-----------------------|------------------------|---------------|--------------------------------|
| SEN962-693130-10 | 68 1/4"-69 1/4"        | 30 5/8"              | 37 5/8"               | 30"-30 3/8"            | 72"           | 28 5/8"-29 5/8"                |
| SEN962-693132-10 | 68 1/4"-69 1/4"        | 30 5/8"              | 37 5/8"               | 32"-32 3/8"            | 72"           | 28 5/8"-29 5/8"                |
| SEN962-693134-10 | 68 1/4"-69 1/4"        | 30 5/8"              | 37 5/8"               | 34"-34 3/8"            | 72"           | 28 5/8"-29 5/8"                |
| SEN962-693136-10 | 68 1/4"-69 1/4"        | 30 5/8"              | 37 5/8"               | 36"-36 3/8"            | 72"           | 28 5/8"-29 5/8"                |
| SEN962-693138-10 | 68 1/4"-69 1/4"        | 30 5/8"              | 37 5/8"               | 38"-38 3/8"            | 72"           | 28 5/8"-29 5/8"                |