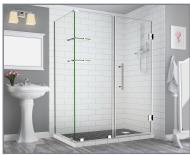

## Aston Bromley GS SEN962-6931

| MODEL            | WALL<br>OPENING<br>(A) | DOOR<br>PANEL<br>(B) | FIXED<br>PANEL<br>(C) | RETURN<br>PANEL<br>(D) | HEIGHT<br>(E) | DOOR<br>WALK<br>THROUGH<br>(F) |
|------------------|------------------------|----------------------|-----------------------|------------------------|---------------|--------------------------------|
| SEN962-693130-10 | 68 1/4"-69 1/4"        | 30 5/8"              | 37 5/8"               | 30"-30 3/8"            | 72"           | 28 5/8"-29 5/8"                |
| SEN962-693132-10 | 68 1/4"-69 1/4"        | 30 5/8"              | 37 5/8"               | 32"-32 3/8"            | 72"           | 28 5/8"-29 5/8"                |
| SEN962-693134-10 | 68 1/4"-69 1/4"        | 30 5/8"              | 37 5/8"               | 34"-34 3/8"            | 72"           | 28 5/8"-29 5/8"                |
| SEN962-693136-10 | 68 1/4"-69 1/4"        | 30 5/8"              | 37 5/8"               | 36"-36 3/8"            | 72"           | 28 5/8"-29 5/8"                |
| SEN962-693138-10 | 68 1/4"-69 1/4"        | 30 5/8"              | 37 5/8"               | 38"-38 3/8"            | 72"           | 28 5/8"-29 5/8"                |