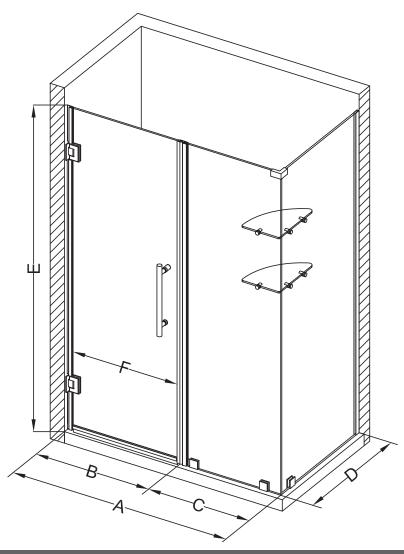

## Aston Bromley GS SEN962-6838

| MODEL            | WALL<br>OPENING<br>(A) | DOOR<br>PANEL<br>(B) | FIXED<br>PANEL<br>(C) | RETURN<br>PANEL<br>(D) | HEIGHT<br>(E) | DOOR<br>WALK<br>THROUGH<br>(F) |
|------------------|------------------------|----------------------|-----------------------|------------------------|---------------|--------------------------------|
| SEN962-683830-10 | 67 1/4"-68 1/4"        | 37 5/8"              | 29 5/8"               | 30"-30 3/8"            | 72"           | 35 5/8"-36 5/8"                |
| SEN962-683832-10 | 67 1/4"-68 1/4"        | 37 5/8"              | 29 5/8"               | 32"-32 3/8"            | 72"           | 35 5/8"-36 5/8"                |
| SEN962-683834-10 | 67 1/4"-68 1/4"        | 37 5/8"              | 29 5/8"               | 34"-34 3/8"            | 72"           | 35 5/8"-36 5/8"                |
| SEN962-683836-10 | 67 1/4"-68 1/4"        | 37 5/8"              | 29 5/8"               | 36"-36 3/8"            | 72"           | 35 5/8"-36 5/8"                |
| SEN962-683838-10 | 67 1/4"-68 1/4"        | 37 5/8"              | 29 5/8"               | 38"-38 3/8"            | 72"           | 35 5/8"-36 5/8"                |