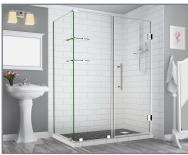

## Aston Bromley GS SEN962-6838

| MODEL            | WALL<br>OPENING<br>(A) | DOOR<br>PANEL<br>(B) | FIXED<br>PANEL<br>(C) | RETURN<br>PANEL<br>(D) | HEIGHT<br>(E) | DOOR<br>WALK<br>THROUGH<br>(F) |
|------------------|------------------------|----------------------|-----------------------|------------------------|---------------|--------------------------------|
| SEN962-683830-10 | 67 1/4"-68 1/4"        | 37 5/8"              | 29 5/8"               | 30"-30 3/8"            | 72"           | 35 5/8"-36 5/8"                |
| SEN962-683832-10 | 67 1/4"-68 1/4"        | 37 5/8"              | 29 5/8"               | 32"-32 3/8"            | 72"           | 35 5/8"-36 5/8"                |
| SEN962-683834-10 | 67 1/4"-68 1/4"        | 37 5/8"              | 29 5/8"               | 34"-34 3/8"            | 72"           | 35 5/8"-36 5/8"                |
| SEN962-683836-10 | 67 1/4"-68 1/4"        | 37 5/8"              | 29 5/8"               | 36"-36 3/8"            | 72"           | 35 5/8"-36 5/8"                |
| SEN962-683838-10 | 67 1/4"-68 1/4"        | 37 5/8"              | 29 5/8"               | 38"-38 3/8"            | 72"           | 35 5/8"-36 5/8"                |