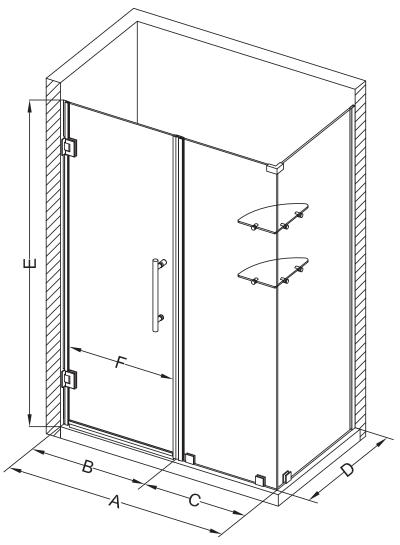

## Aston Bromley GS SEN962-6834

| MODEL            | WALL<br>OPENING<br>(A) | DOOR<br>PANEL<br>(B) | FIXED<br>PANEL<br>(C) | RETURN<br>PANEL<br>(D) | HEIGHT<br>(E) | DOOR<br>WALK<br>THROUGH<br>(F) |
|------------------|------------------------|----------------------|-----------------------|------------------------|---------------|--------------------------------|
| SEN962-683430-10 | 67 1/4"-68 1/4"        | 33 5/8"              | 33 5/8"               | 30"-30 3/8"            | 72"           | 31 5/8"-32 5/8"                |
| SEN962-683432-10 | 67 1/4"-68 1/4"        | 33 5/8"              | 33 5/8"               | 32"-32 3/8"            | 72"           | 31 5/8"-32 5/8"                |
| SEN962-683434-10 | 67 1/4"-68 1/4"        | 33 5/8"              | 33 5/8"               | 34"-34 3/8"            | 72"           | 31 5/8"-32 5/8"                |
| SEN962-683436-10 | 67 1/4"-68 1/4"        | 33 5/8"              | 33 5/8"               | 36"-36 3/8"            | 72"           | 31 5/8"-32 5/8"                |
| SEN962-683438-10 | 67 1/4"-68 1/4"        | 33 5/8"              | 33 5/8"               | 38"-38 3/8"            | 72"           | 31 5/8"-32 5/8"                |