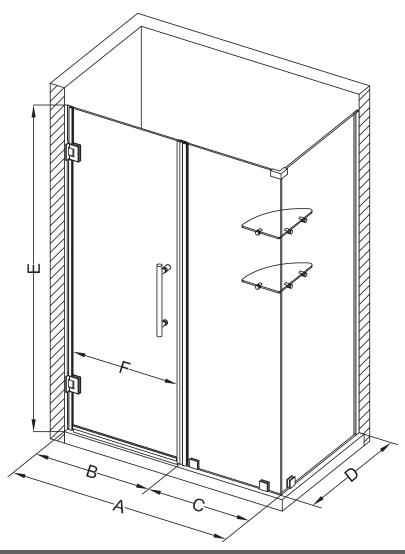

## Aston Bromley GS SEN962-6832

| MODEL            | WALL<br>OPENING<br>(A) | DOOR<br>PANEL<br>(B) | FIXED<br>PANEL<br>(C) | RETURN<br>PANEL<br>(D) | HEIGHT<br>(E) | DOOR<br>WALK<br>THROUGH<br>(F) |
|------------------|------------------------|----------------------|-----------------------|------------------------|---------------|--------------------------------|
| SEN962-683230-10 | 67 1/4"-68 1/4"        | 31 5/8"              | 35 5/8"               | 30"-30 3/8"            | 72"           | 29 5/8"-30 5/8"                |
| SEN962-683232-10 | 67 1/4"-68 1/4"        | 31 5/8"              | 35 5/8"               | 32"-32 3/8"            | 72"           | 29 5/8"-30 5/8"                |
| SEN962-683234-10 | 67 1/4"-68 1/4"        | 31 5/8"              | 35 5/8"               | 34"-34 3/8"            | 72"           | 29 5/8"-30 5/8"                |
| SEN962-683236-10 | 67 1/4"-68 1/4"        | 31 5/8"              | 35 5/8"               | 36"-36 3/8"            | 72"           | 29 5/8"-30 5/8"                |
| SEN962-683238-10 | 67 1/4"-68 1/4"        | 31 5/8"              | 35 5/8"               | 38"-38 3/8"            | 72"           | 29 5/8"-30 5/8"                |