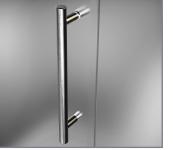

| 35 5/8"               | 30"-30 3/8"            | 72"           | 29 5/8"-30 5/8"                |
| SEN962-683232-10 | 67 1/4"-68 1/4"        | 31 5/8"              | 35 5/8"               | 32"-32 3/8"            | 72"           | 29 5/8"-30 5/8"                |
| SEN962-683234-10 | 67 1/4"-68 1/4"        | 31 5/8"              | 35 5/8"               | 34"-34 3/8"            | 72"           | 29 5/8"-30 5/8"                |
| SEN962-683236-10 | 67 1/4"-68 1/4"        | 31 5/8"              | 35 5/8"               | 36"-36 3/8"            | 72"           | 29 5/8"-30 5/8"                |
| SEN962-683238-10 | 67 1/4"-68 1/4"        | 31 5/8"              | 35 5/8"               | 38"-38 3/8"            | 72"           | 29 5/8"-30 5/8"                |



## POLISHED CHROME









STAINLESS STEEL



## OIL RUBBED BRONZE





CLEAR GLASS