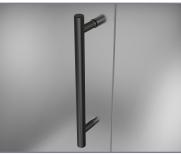

| 30"-30 3/8"            | 72"           | 29 5/8"-30 5/8"                |
| SEN962-683232-10 | 67 1/4"-68 1/4"        | 31 5/8"              | 35 5/8"               | 32"-32 3/8"            | 72"           | 29 5/8"-30 5/8"                |
| SEN962-683234-10 | 67 1/4"-68 1/4"        | 31 5/8"              | 35 5/8"               | 34"-34 3/8"            | 72"           | 29 5/8"-30 5/8"                |
| SEN962-683236-10 | 67 1/4"-68 1/4"        | 31 5/8"              | 35 5/8"               | 36"-36 3/8"            | 72"           | 29 5/8"-30 5/8"                |
| SEN962-683238-10 | 67 1/4"-68 1/4"        | 31 5/8"              | 35 5/8"               | 38"-38 3/8"            | 72"           | 29 5/8"-30 5/8"                |



## POLISHED CHROME









STAINLESS STEEL



## OIL RUBBED BRONZE





CLEAR GLASS