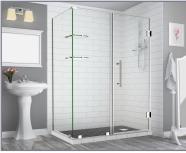

## Aston Bromley GS SEN962-6832

| MODEL            | WALL<br>OPENING<br>(A) | DOOR<br>PANEL<br>(B) | FIXED<br>PANEL<br>(C) | RETURN<br>PANEL<br>(D) | HEIGHT<br>(E) | DOOR<br>WALK<br>THROUGH<br>(F) |
|------------------|------------------------|----------------------|-----------------------|------------------------|---------------|--------------------------------|
| SEN962-683230-10 | 67 1/4"-68 1/4"        | 31 5/8"              | 35 5/8"               | 30"-30 3/8"            | 72"           | 29 5/8"-30 5/8"                |
| SEN962-683232-10 | 67 1/4"-68 1/4"        | 31 5/8"              | 35 5/8"               | 32"-32 3/8"            | 72"           | 29 5/8"-30 5/8"                |
| SEN962-683234-10 | 67 1/4"-68 1/4"        | 31 5/8"              | 35 5/8"               | 34"-34 3/8"            | 72"           | 29 5/8"-30 5/8"                |
| SEN962-683236-10 | 67 1/4"-68 1/4"        | 31 5/8"              | 35 5/8"               | 36"-36 3/8"            | 72"           | 29 5/8"-30 5/8"                |
| SEN962-683238-10 | 67 1/4"-68 1/4"        | 31 5/8"              | 35 5/8"               | 38"-38 3/8"            | 72"           | 29 5/8"-30 5/8"                |