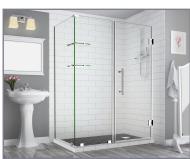

## Aston Bromley GS SEN962-6830

| MODEL            | WALL<br>OPENING<br>(A) | DOOR<br>PANEL<br>(B) | FIXED<br>PANEL<br>(C) | RETURN<br>PANEL<br>(D) | HEIGHT<br>(E) | DOOR<br>WALK<br>THROUGH<br>(F) |
|------------------|------------------------|----------------------|-----------------------|------------------------|---------------|--------------------------------|
| SEN962-683030-10 | 67 1/4"-68 1/4"        | 29 5/8"              | 37 5/8"               | 30"-30 3/8"            | 72"           | 27 5/8"-28 5/8"                |
| SEN962-683032-10 | 67 1/4"-68 1/4"        | 29 5/8"              | 37 5/8"               | 32"-32 3/8"            | 72"           | 27 5/8"-28 5/8"                |
| SEN962-683034-10 | 67 1/4"-68 1/4"        | 29 5/8"              | 37 5/8"               | 34"-34 3/8"            | 72"           | 27 5/8"-28 5/8"                |
| SEN962-683036-10 | 67 1/4"-68 1/4"        | 29 5/8"              | 37 5/8"               | 36"-36 3/8"            | 72"           | 27 5/8"-28 5/8"                |
| SEN962-683038-10 | 67 1/4"-68 1/4"        | 29 5/8"              | 37 5/8"               | 38"-38 3/8"            | 72"           | 27 5/8"-28 5/8"                |