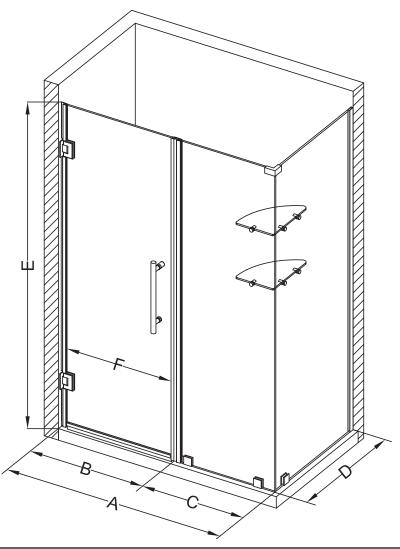

## Aston Bromley GS SEN962-6830

| MODEL            | WALL<br>OPENING<br>(A) | DOOR<br>PANEL<br>(B) | FIXED<br>PANEL<br>(C) | RETURN<br>PANEL<br>(D) | HEIGHT<br>(E) | DOOR<br>WALK<br>THROUGH<br>(F) |
|------------------|------------------------|----------------------|-----------------------|------------------------|---------------|--------------------------------|
| SEN962-683030-10 | 67 1/4"-68 1/4"        | 29 5/8"              | 37 5/8"               | 30"-30 3/8"            | 72"           | 27 5/8"-28 5/8"                |
| SEN962-683032-10 | 67 1/4"-68 1/4"        | 29 5/8"              | 37 5/8"               | 32"-32 3/8"            | 72"           | 27 5/8"-28 5/8"                |
| SEN962-683034-10 | 67 1/4"-68 1/4"        | 29 5/8"              | 37 5/8"               | 34"-34 3/8"            | 72"           | 27 5/8"-28 5/8"                |
| SEN962-683036-10 | 67 1/4"-68 1/4"        | 29 5/8"              | 37 5/8"               | 36"-36 3/8"            | 72"           | 27 5/8"-28 5/8"                |
| SEN962-683038-10 | 67 1/4"-68 1/4"        | 29 5/8"              | 37 5/8"               | 38"-38 3/8"            | 72"           | 27 5/8"-28 5/8"                |