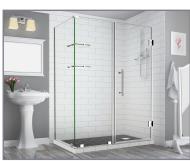

## Aston Bromley GS SEN962-6733

| MODEL            | WALL<br>OPENING<br>(A) | DOOR<br>PANEL<br>(B) | FIXED<br>PANEL<br>(C) | RETURN<br>PANEL<br>(D) | HEIGHT<br>(E) | DOOR<br>WALK<br>THROUGH<br>(F) |
|------------------|------------------------|----------------------|-----------------------|------------------------|---------------|--------------------------------|
| SEN962-673330-10 | 66 1/4"-67 1/4"        | 32 5/8"              | 33 5/8"               | 30"-30 3/8"            | 72"           | 30 5/8"-31 5/8"                |
| SEN962-673332-10 | 66 1/4"-67 1/4"        | 32 5/8"              | 33 5/8"               | 32"-32 3/8"            | 72"           | 30 5/8"-31 5/8"                |
| SEN962-673334-10 | 66 1/4"-67 1/4"        | 32 5/8"              | 33 5/8"               | 34"-34 3/8"            | 72"           | 30 5/8"-31 5/8"                |
| SEN962-673336-10 | 66 1/4"-67 1/4"        | 32 5/8"              | 33 5/8"               | 36"-36 3/8"            | 72"           | 30 5/8"-31 5/8"                |
| SEN962-673338-10 | 66 1/4"-67 1/4"        | 32 5/8"              | 33 5/8"               | 38"-38 3/8"            | 72"           | 30 5/8"-31 5/8"                |