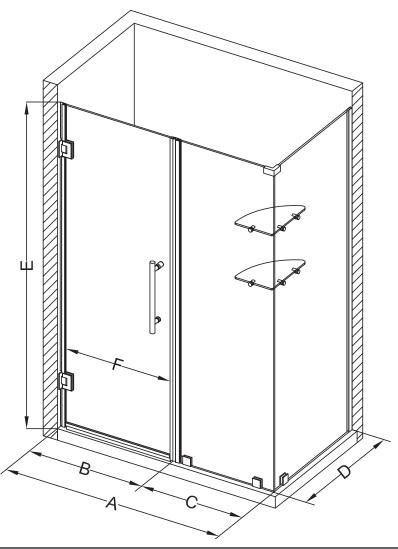

## Aston Bromley GS SEN962-6733

| MODEL            | WALL<br>OPENING<br>(A) | DOOR<br>PANEL<br>(B) | FIXED<br>PANEL<br>(C) | RETURN<br>PANEL<br>(D) | HEIGHT<br>(E) | DOOR<br>WALK<br>THROUGH<br>(F) |
|------------------|------------------------|----------------------|-----------------------|------------------------|---------------|--------------------------------|
| SEN962-673330-10 | 66 1/4"-67 1/4"        | 32 5/8"              | 33 5/8"               | 30"-30 3/8"            | 72"           | 30 5/8"-31 5/8"                |
| SEN962-673332-10 | 66 1/4"-67 1/4"        | 32 5/8"              | 33 5/8"               | 32"-32 3/8"            | 72"           | 30 5/8"-31 5/8"                |
| SEN962-673334-10 | 66 1/4"-67 1/4"        | 32 5/8"              | 33 5/8"               | 34"-34 3/8"            | 72"           | 30 5/8"-31 5/8"                |
| SEN962-673336-10 | 66 1/4"-67 1/4"        | 32 5/8"              | 33 5/8"               | 36"-36 3/8"            | 72"           | 30 5/8"-31 5/8"                |
| SEN962-673338-10 | 66 1/4"-67 1/4"        | 32 5/8"              | 33 5/8"               | 38"-38 3/8"            | 72"           | 30 5/8"-31 5/8"                |