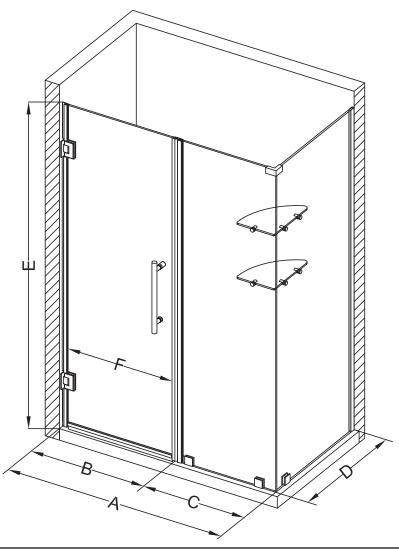

## Aston Bromley GS SEN962-6628 SCAPE THE EVERY DAY

| MODEL            | WALL<br>OPENING<br>(A) | DOOR<br>PANEL<br>(B) | FIXED<br>PANEL<br>(C) | RETURN<br>PANEL<br>(D) | HEIGHT<br>(E) | DOOR<br>WALK<br>THROUGH<br>(F) |
|------------------|------------------------|----------------------|-----------------------|------------------------|---------------|--------------------------------|
| SEN962-662830-10 | 65 1/4"-66 1/4"        | 27 5/8"              | 37 5/8"               | 30"-30 3/8"            | 72"           | 25 5/8"-26 5/8"                |
| SEN962-662832-10 | 65 1/4"-66 1/4"        | 27 5/8"              | 37 5/8"               | 32"-32 3/8"            | 72"           | 25 5/8"-26 5/8"                |
| SEN962-662834-10 | 65 1/4"-66 1/4"        | 27 5/8"              | 37 5/8"               | 34"-34 3/8"            | 72"           | 25 5/8"-26 5/8"                |
| SEN962-662836-10 | 65 1/4"-66 1/4"        | 27 5/8"              | 37 5/8"               | 36"-36 3/8"            | 72"           | 25 5/8"-26 5/8"                |
| SEN962-662838-10 | 65 1/4"-66 1/4"        | 27 5/8"              | 37 5/8"               | 38"-38 3/8"            | 72"           | 25 5/8"-26 5/8"                |