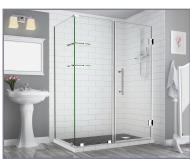

## Aston Bromley GS SEN962-6628 SCAPE THE EVERY DAY

| MODEL            | WALL<br>OPENING<br>(A) | DOOR<br>PANEL<br>(B) | FIXED<br>PANEL<br>(C) | RETURN<br>PANEL<br>(D) | HEIGHT<br>(E) | DOOR<br>WALK<br>THROUGH<br>(F) |
|------------------|------------------------|----------------------|-----------------------|------------------------|---------------|--------------------------------|
| SEN962-662830-10 | 65 1/4"-66 1/4"        | 27 5/8"              | 37 5/8"               | 30"-30 3/8"            | 72"           | 25 5/8"-26 5/8"                |
| SEN962-662832-10 | 65 1/4"-66 1/4"        | 27 5/8"              | 37 5/8"               | 32"-32 3/8"            | 72"           | 25 5/8"-26 5/8"                |
| SEN962-662834-10 | 65 1/4"-66 1/4"        | 27 5/8"              | 37 5/8"               | 34"-34 3/8"            | 72"           | 25 5/8"-26 5/8"                |
| SEN962-662836-10 | 65 1/4"-66 1/4"        | 27 5/8"              | 37 5/8"               | 36"-36 3/8"            | 72"           | 25 5/8"-26 5/8"                |
| SEN962-662838-10 | 65 1/4"-66 1/4"        | 27 5/8"              | 37 5/8"               | 38"-38 3/8"            | 72"           | 25 5/8"-26 5/8"                |