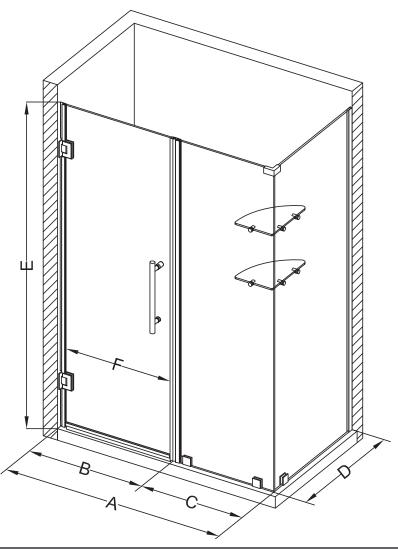

## Aston Bromley GS SEN962-6533

| MODEL            | WALL<br>OPENING<br>(A) | DOOR<br>PANEL<br>(B) | FIXED<br>PANEL<br>(C) | RETURN<br>PANEL<br>(D) | HEIGHT<br>(E) | DOOR<br>WALK<br>THROUGH<br>(F) |
|------------------|------------------------|----------------------|-----------------------|------------------------|---------------|--------------------------------|
| SEN962-653330-10 | 64 1/4"-65 1/4"        | 32 5/8"              | 31 5/8"               | 30"-30 3/8"            | 72"           | 30 5/8"-31 5/8"                |
| SEN962-653332-10 | 64 1/4"-65 1/4"        | 32 5/8"              | 31 5/8"               | 32"-32 3/8"            | 72"           | 30 5/8"-31 5/8"                |
| SEN962-653334-10 | 64 1/4"-65 1/4"        | 32 5/8"              | 31 5/8"               | 34"-34 3/8"            | 72"           | 30 5/8"-31 5/8"                |
| SEN962-653336-10 | 64 1/4"-65 1/4"        | 32 5/8"              | 31 5/8"               | 36"-36 3/8"            | 72"           | 30 5/8"-31 5/8"                |
| SEN962-653338-10 | 64 1/4"-65 1/4"        | 32 5/8"              | 31 5/8"               | 38"-38 3/8"            | 72"           | 30 5/8"-31 5/8"                |