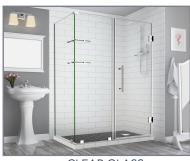

## Aston Bromley GS SEN962-6533

| MODEL            | WALL<br>OPENING<br>(A) | DOOR<br>PANEL<br>(B) | FIXED<br>PANEL<br>(C) | RETURN<br>PANEL<br>(D) | HEIGHT<br>(E) | DOOR<br>WALK<br>THROUGH<br>(F) |
|------------------|------------------------|----------------------|-----------------------|------------------------|---------------|--------------------------------|
| SEN962-653330-10 | 64 1/4"-65 1/4"        | 32 5/8"              | 31 5/8"               | 30"-30 3/8"            | 72"           | 30 5/8"-31 5/8"                |
| SEN962-653332-10 | 64 1/4"-65 1/4"        | 32 5/8"              | 31 5/8"               | 32"-32 3/8"            | 72"           | 30 5/8"-31 5/8"                |
| SEN962-653334-10 | 64 1/4"-65 1/4"        | 32 5/8"              | 31 5/8"               | 34"-34 3/8"            | 72"           | 30 5/8"-31 5/8"                |
| SEN962-653336-10 | 64 1/4"-65 1/4"        | 32 5/8"              | 31 5/8"               | 36"-36 3/8"            | 72"           | 30 5/8"-31 5/8"                |
| SEN962-653338-10 | 64 1/4"-65 1/4"        | 32 5/8"              | 31 5/8"               | 38"-38 3/8"            | 72"           | 30 5/8"-31 5/8"                |

STAINLESS STEEL

OIL RUBBED BRONZE

**CLEAR GLASS** 

OIL RUBBED BRONZE HARDWARE