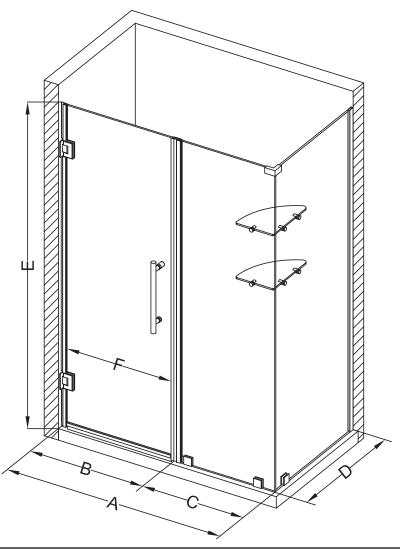

## Aston Bromley GS SEN962-6531

| MODEL            | WALL<br>OPENING<br>(A) | DOOR<br>PANEL<br>(B) | FIXED<br>PANEL<br>(C) | RETURN<br>PANEL<br>(D) | HEIGHT<br>(E) | DOOR<br>WALK<br>THROUGH<br>(F) |
|------------------|------------------------|----------------------|-----------------------|------------------------|---------------|--------------------------------|
| SEN962-653130-10 | 64 1/4"-65 1/4"        | 30 5/8"              | 33 5/8"               | 30"-30 3/8"            | 72"           | 28 5/8"-29 5/8"                |
| SEN962-653132-10 | 64 1/4"-65 1/4"        | 30 5/8"              | 33 5/8"               | 32"-32 3/8"            | 72"           | 28 5/8"-29 5/8"                |
| SEN962-653134-10 | 64 1/4"-65 1/4"        | 30 5/8"              | 33 5/8"               | 34"-34 3/8"            | 72"           | 28 5/8"-29 5/8"                |
| SEN962-653136-10 | 64 1/4"-65 1/4"        | 30 5/8"              | 33 5/8"               | 36"-36 3/8"            | 72"           | 28 5/8"-29 5/8"                |
| SEN962-653138-10 | 64 1/4"-65 1/4"        | 30 5/8"              | 33 5/8"               | 38"-38 3/8"            | 72"           | 28 5/8"-29 5/8"                |