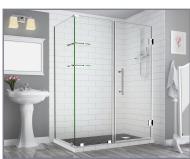

## Aston Bromley GS SEN962-6531

| MODEL            | WALL<br>OPENING<br>(A) | DOOR<br>PANEL<br>(B) | FIXED<br>PANEL<br>(C) | RETURN<br>PANEL<br>(D) | HEIGHT<br>(E) | DOOR<br>WALK<br>THROUGH<br>(F) |
|------------------|------------------------|----------------------|-----------------------|------------------------|---------------|--------------------------------|
| SEN962-653130-10 | 64 1/4"-65 1/4"        | 30 5/8"              | 33 5/8"               | 30"-30 3/8"            | 72"           | 28 5/8"-29 5/8"                |
| SEN962-653132-10 | 64 1/4"-65 1/4"        | 30 5/8"              | 33 5/8"               | 32"-32 3/8"            | 72"           | 28 5/8"-29 5/8"                |
| SEN962-653134-10 | 64 1/4"-65 1/4"        | 30 5/8"              | 33 5/8"               | 34"-34 3/8"            | 72"           | 28 5/8"-29 5/8"                |
| SEN962-653136-10 | 64 1/4"-65 1/4"        | 30 5/8"              | 33 5/8"               | 36"-36 3/8"            | 72"           | 28 5/8"-29 5/8"                |
| SEN962-653138-10 | 64 1/4"-65 1/4"        | 30 5/8"              | 33 5/8"               | 38"-38 3/8"            | 72"           | 28 5/8"-29 5/8"                |