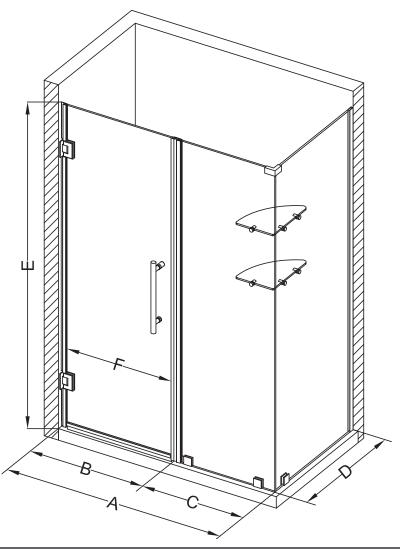

## Aston Bromley GS SEN962-6434

| MODEL            | WALL<br>OPENING<br>(A) | DOOR<br>PANEL<br>(B) | FIXED<br>PANEL<br>(C) | RETURN<br>PANEL<br>(D) | HEIGHT<br>(E) | DOOR<br>WALK<br>THROUGH<br>(F) |
|------------------|------------------------|----------------------|-----------------------|------------------------|---------------|--------------------------------|
| SEN962-643430-10 | 63 1/4"-64 1/4"        | 33 5/8"              | 29 5/8"               | 30"-30 3/8"            | 72"           | 31 5/8"-32 5/8"                |
| SEN962-643432-10 | 63 1/4"-64 1/4"        | 33 5/8"              | 29 5/8"               | 32"-32 3/8"            | 72"           | 31 5/8"-32 5/8"                |
| SEN962-643434-10 | 63 1/4"-64 1/4"        | 33 5/8"              | 29 5/8"               | 34"-34 3/8"            | 72"           | 31 5/8"-32 5/8"                |
| SEN962-643436-10 | 63 1/4"-64 1/4"        | 33 5/8"              | 29 5/8"               | 36"-36 3/8"            | 72"           | 31 5/8"-32 5/8"                |
| SEN962-643438-10 | 63 1/4"-64 1/4"        | 33 5/8"              | 29 5/8"               | 38"-38 3/8"            | 72"           | 31 5/8"-32 5/8"                |