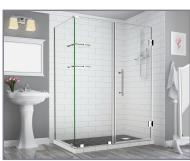

## Aston Bromley GS SEN962-6434

| MODEL            | WALL<br>OPENING<br>(A) | DOOR<br>PANEL<br>(B) | FIXED<br>PANEL<br>(C) | RETURN<br>PANEL<br>(D) | HEIGHT<br>(E) | DOOR<br>WALK<br>THROUGH<br>(F) |
|------------------|------------------------|----------------------|-----------------------|------------------------|---------------|--------------------------------|
| SEN962-643430-10 | 63 1/4"-64 1/4"        | 33 5/8"              | 29 5/8"               | 30"-30 3/8"            | 72"           | 31 5/8"-32 5/8"                |
| SEN962-643432-10 | 63 1/4"-64 1/4"        | 33 5/8"              | 29 5/8"               | 32"-32 3/8"            | 72"           | 31 5/8"-32 5/8"                |
| SEN962-643434-10 | 63 1/4"-64 1/4"        | 33 5/8"              | 29 5/8"               | 34"-34 3/8"            | 72"           | 31 5/8"-32 5/8"                |
| SEN962-643436-10 | 63 1/4"-64 1/4"        | 33 5/8"              | 29 5/8"               | 36"-36 3/8"            | 72"           | 31 5/8"-32 5/8"                |
| SEN962-643438-10 | 63 1/4"-64 1/4"        | 33 5/8"              | 29 5/8"               | 38"-38 3/8"            | 72"           | 31 5/8"-32 5/8"                |