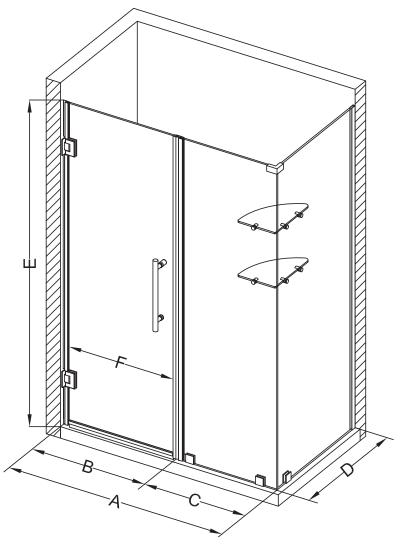

## Aston Bromley GS SEN962-6432

| MODEL            | WALL<br>OPENING<br>(A) | DOOR<br>PANEL<br>(B) | FIXED<br>PANEL<br>(C) | RETURN<br>PANEL<br>(D) | HEIGHT<br>(E) | DOOR<br>WALK<br>THROUGH<br>(F) |
|------------------|------------------------|----------------------|-----------------------|------------------------|---------------|--------------------------------|
| SEN962-643230-10 | 63 1/4"-64 1/4"        | 31 5/8"              | 31 5/8"               | 30"-30 3/8"            | 72"           | 29 5/8"-30 5/8"                |
| SEN962-643232-10 | 63 1/4"-64 1/4"        | 31 5/8"              | 31 5/8"               | 32"-32 3/8"            | 72"           | 29 5/8"-30 5/8"                |
| SEN962-643234-10 | 63 1/4"-64 1/4"        | 31 5/8"              | 31 5/8"               | 34"-34 3/8"            | 72"           | 29 5/8"-30 5/8"                |
| SEN962-643236-10 | 63 1/4"-64 1/4"        | 31 5/8"              | 31 5/8"               | 36"-36 3/8"            | 72"           | 29 5/8"-30 5/8"                |
| SEN962-643238-10 | 63 1/4"-64 1/4"        | 31 5/8"              | 31 5/8"               | 38"-38 3/8"            | 72"           | 29 5/8"-30 5/8"                |