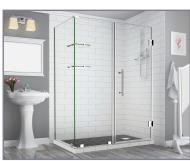

## Aston Bromley GS SEN962-6432

| MODEL            | WALL<br>OPENING<br>(A) | DOOR<br>PANEL<br>(B) | FIXED<br>PANEL<br>(C) | RETURN<br>PANEL<br>(D) | HEIGHT<br>(E) | DOOR<br>WALK<br>THROUGH<br>(F) |
|------------------|------------------------|----------------------|-----------------------|------------------------|---------------|--------------------------------|
| SEN962-643230-10 | 63 1/4"-64 1/4"        | 31 5/8"              | 31 5/8"               | 30"-30 3/8"            | 72"           | 29 5/8"-30 5/8"                |
| SEN962-643232-10 | 63 1/4"-64 1/4"        | 31 5/8"              | 31 5/8"               | 32"-32 3/8"            | 72"           | 29 5/8"-30 5/8"                |
| SEN962-643234-10 | 63 1/4"-64 1/4"        | 31 5/8"              | 31 5/8"               | 34"-34 3/8"            | 72"           | 29 5/8"-30 5/8"                |
| SEN962-643236-10 | 63 1/4"-64 1/4"        | 31 5/8"              | 31 5/8"               | 36"-36 3/8"            | 72"           | 29 5/8"-30 5/8"                |
| SEN962-643238-10 | 63 1/4"-64 1/4"        | 31 5/8"              | 31 5/8"               | 38"-38 3/8"            | 72"           | 29 5/8"-30 5/8"                |