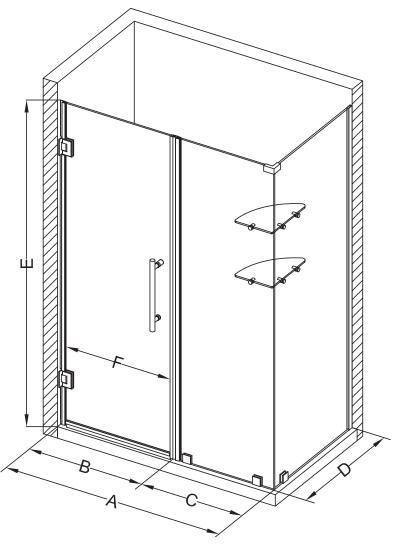

## Aston Bromley GS SEN962-6430

| MODEL            | WALL<br>OPENING<br>(A) | DOOR<br>PANEL<br>(B) | FIXED<br>PANEL<br>(C) | RETURN<br>PANEL<br>(D) | HEIGHT<br>(E) | DOOR<br>WALK<br>THROUGH<br>(F) |
|------------------|------------------------|----------------------|-----------------------|------------------------|---------------|--------------------------------|
| SEN962-643030-10 | 63 1/4"-64 1/4"        | 29 5/8"              | 33 5/8"               | 30"-30 3/8"            | 72"           | 27 5/8"-28 5/8"                |
| SEN962-643032-10 | 63 1/4"-64 1/4"        | 29 5/8"              | 33 5/8"               | 32"-32 3/8"            | 72"           | 27 5/8"-28 5/8"                |
| SEN962-643034-10 | 63 1/4"-64 1/4"        | 29 5/8"              | 33 5/8"               | 34"-34 3/8"            | 72"           | 27 5/8"-28 5/8"                |
| SEN962-643036-10 | 63 1/4"-64 1/4"        | 29 5/8"              | 33 5/8"               | 36"-36 3/8"            | 72"           | 27 5/8"-28 5/8"                |
| SEN962-643038-10 | 63 1/4"-64 1/4"        | 29 5/8"              | 33 5/8"               | 38"-38 3/8"            | 72"           | 27 5/8"-28 5/8"                |