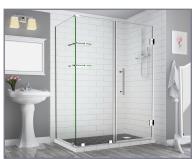

## Aston Bromley GS SEN962-6430

| MODEL            | WALL<br>OPENING<br>(A) | DOOR<br>PANEL<br>(B) | FIXED<br>PANEL<br>(C) | RETURN<br>PANEL<br>(D) | HEIGHT<br>(E) | DOOR<br>WALK<br>THROUGH<br>(F) |
|------------------|------------------------|----------------------|-----------------------|------------------------|---------------|--------------------------------|
| SEN962-643030-10 | 63 1/4"-64 1/4"        | 29 5/8"              | 33 5/8"               | 30"-30 3/8"            | 72"           | 27 5/8"-28 5/8"                |
| SEN962-643032-10 | 63 1/4"-64 1/4"        | 29 5/8"              | 33 5/8"               | 32"-32 3/8"            | 72"           | 27 5/8"-28 5/8"                |
| SEN962-643034-10 | 63 1/4"-64 1/4"        | 29 5/8"              | 33 5/8"               | 34"-34 3/8"            | 72"           | 27 5/8"-28 5/8"                |
| SEN962-643036-10 | 63 1/4"-64 1/4"        | 29 5/8"              | 33 5/8"               | 36"-36 3/8"            | 72"           | 27 5/8"-28 5/8"                |
| SEN962-643038-10 | 63 1/4"-64 1/4"        | 29 5/8"              | 33 5/8"               | 38"-38 3/8"            | 72"           | 27 5/8"-28 5/8"                |