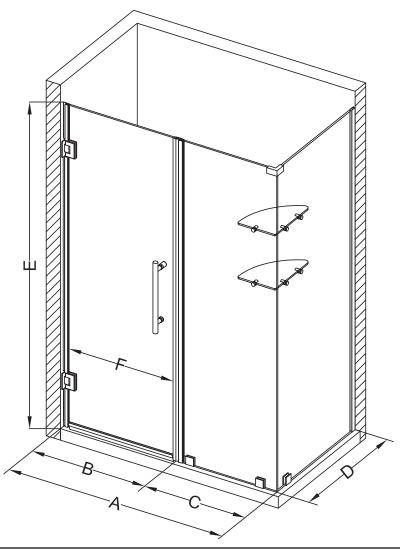

## Aston Bromley GS SEN962-6428 SCAPE THE EVERY DAY

| MODEL            | WALL<br>OPENING<br>(A) | DOOR<br>PANEL<br>(B) | FIXED<br>PANEL<br>(C) | RETURN<br>PANEL<br>(D) | HEIGHT<br>(E) | DOOR<br>WALK<br>THROUGH<br>(F) |
|------------------|------------------------|----------------------|-----------------------|------------------------|---------------|--------------------------------|
| SEN962-642830-10 | 63 1/4"-64 1/4"        | 27 5/8"              | 35 5/8"               | 30"-30 3/8"            | 72"           | 25 5/8"-26 5/8"                |
| SEN962-642832-10 | 63 1/4"-64 1/4"        | 27 5/8"              | 35 5/8"               | 32"-32 3/8"            | 72"           | 25 5/8"-26 5/8"                |
| SEN962-642834-10 | 63 1/4"-64 1/4"        | 27 5/8"              | 35 5/8"               | 34"-34 3/8"            | 72"           | 25 5/8"-26 5/8"                |
| SEN962-642836-10 | 63 1/4"-64 1/4"        | 27 5/8"              | 35 5/8"               | 36"-36 3/8"            | 72"           | 25 5/8"-26 5/8"                |
| SEN962-642838-10 | 63 1/4"-64 1/4"        | 27 5/8"              | 35 5/8"               | 38"-38 3/8"            | 72"           | 25 5/8"-26 5/8"                |