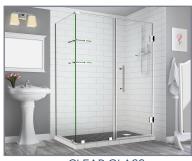

## Aston Bromley GS SEN962-6428 SCAPE THE EVERY DAY

| MODEL            | WALL<br>OPENING<br>(A) | DOOR<br>PANEL<br>(B) | FIXED<br>PANEL<br>(C) | RETURN<br>PANEL<br>(D) | HEIGHT<br>(E) | DOOR<br>WALK<br>THROUGH<br>(F) |
|------------------|------------------------|----------------------|-----------------------|------------------------|---------------|--------------------------------|
| SEN962-642830-10 | 63 1/4"-64 1/4"        | 27 5/8"              | 35 5/8"               | 30"-30 3/8"            | 72"           | 25 5/8"-26 5/8"                |
| SEN962-642832-10 | 63 1/4"-64 1/4"        | 27 5/8"              | 35 5/8"               | 32"-32 3/8"            | 72"           | 25 5/8"-26 5/8"                |
| SEN962-642834-10 | 63 1/4"-64 1/4"        | 27 5/8"              | 35 5/8"               | 34"-34 3/8"            | 72"           | 25 5/8"-26 5/8"                |
| SEN962-642836-10 | 63 1/4"-64 1/4"        | 27 5/8"              | 35 5/8"               | 36"-36 3/8"            | 72"           | 25 5/8"-26 5/8"                |
| SEN962-642838-10 | 63 1/4"-64 1/4"        | 27 5/8"              | 35 5/8"               | 38"-38 3/8"            | 72"           | 25 5/8"-26 5/8"                |

STAINLESS STEEL

OIL RUBBED BRONZE

**CLEAR GLASS** 