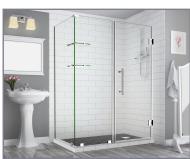

## Aston Bromley GS SEN962-6325

| MODEL            | WALL<br>OPENING<br>(A) | DOOR<br>PANEL<br>(B) | FIXED<br>PANEL<br>(C) | RETURN<br>PANEL<br>(D) | HEIGHT<br>(E) | DOOR<br>WALK<br>THROUGH<br>(F) |
|------------------|------------------------|----------------------|-----------------------|------------------------|---------------|--------------------------------|
| SEN962-632530-10 | 62 1/4"-63 1/4"        | 24 5/8"              | 37 5/8"               | 30"-30 3/8"            | 72"           | 22 5/8"-23 5/8"                |
| SEN962-632532-10 | 62 1/4"-63 1/4"        | 24 5/8"              | 37 5/8"               | 32"-32 3/8"            | 72"           | 22 5/8"-23 5/8"                |
| SEN962-632534-10 | 62 1/4"-63 1/4"        | 24 5/8"              | 37 5/8"               | 34"-34 3/8"            | 72"           | 22 5/8"-23 5/8"                |
| SEN962-632536-10 | 62 1/4"-63 1/4"        | 24 5/8"              | 37 5/8"               | 36"-36 3/8"            | 72"           | 22 5/8"-23 5/8"                |
| SEN962-632538-10 | 62 1/4"-63 1/4"        | 24 5/8"              | 37 5/8"               | 38"-38 3/8"            | 72"           | 22 5/8"-23 5/8"                |