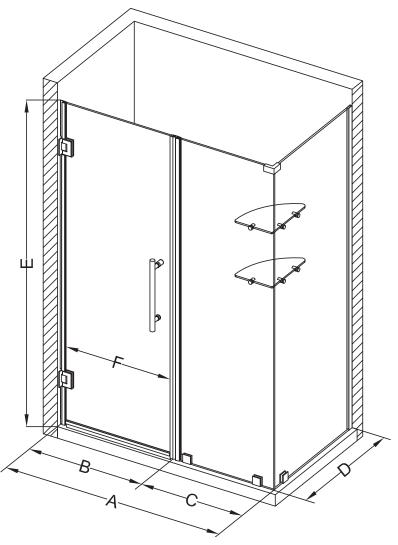

## Aston Bromley GS SEN962-6325

| MODEL            | WALL<br>OPENING<br>(A) | DOOR<br>PANEL<br>(B) | FIXED<br>PANEL<br>(C) | RETURN<br>PANEL<br>(D) | HEIGHT<br>(E) | DOOR<br>WALK<br>THROUGH<br>(F) |
|------------------|------------------------|----------------------|-----------------------|------------------------|---------------|--------------------------------|
| SEN962-632530-10 | 62 1/4"-63 1/4"        | 24 5/8"              | 37 5/8"               | 30"-30 3/8"            | 72"           | 22 5/8"-23 5/8"                |
| SEN962-632532-10 | 62 1/4"-63 1/4"        | 24 5/8"              | 37 5/8"               | 32"-32 3/8"            | 72"           | 22 5/8"-23 5/8"                |
| SEN962-632534-10 | 62 1/4"-63 1/4"        | 24 5/8"              | 37 5/8"               | 34"-34 3/8"            | 72"           | 22 5/8"-23 5/8"                |
| SEN962-632536-10 | 62 1/4"-63 1/4"        | 24 5/8"              | 37 5/8"               | 36"-36 3/8"            | 72"           | 22 5/8"-23 5/8"                |
| SEN962-632538-10 | 62 1/4"-63 1/4"        | 24 5/8"              | 37 5/8"               | 38"-38 3/8"            | 72"           | 22 5/8"-23 5/8"                |