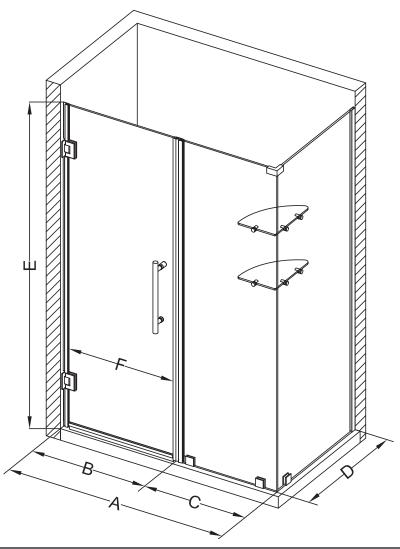

## Aston Bromley GS SEN962-6224

| MODEL            | WALL<br>OPENING<br>(A) | DOOR<br>PANEL<br>(B) | FIXED<br>PANEL<br>(C) | RETURN<br>PANEL<br>(D) | HEIGHT<br>(E) | DOOR<br>WALK<br>THROUGH<br>(F) |
|------------------|------------------------|----------------------|-----------------------|------------------------|---------------|--------------------------------|
| SEN962-622430-10 | 61 1/4"-62 1/4"        | 23 5/8"              | 37 5/8"               | 30"-30 3/8"            | 72"           | 21 5/8"-22 5/8"                |
| SEN962-622432-10 | 61 1/4"-62 1/4"        | 23 5/8"              | 37 5/8"               | 32"-32 3/8"            | 72"           | 21 5/8"-22 5/8"                |
| SEN962-622434-10 | 61 1/4"-62 1/4"        | 23 5/8"              | 37 5/8"               | 34"-34 3/8"            | 72"           | 21 5/8"-22 5/8"                |
| SEN962-622436-10 | 61 1/4"-62 1/4"        | 23 5/8"              | 37 5/8"               | 36"-36 3/8"            | 72"           | 21 5/8"-22 5/8"                |
| SEN962-622438-10 | 61 1/4"-62 1/4"        | 23 5/8"              | 37 5/8"               | 38"-38 3/8"            | 72"           | 21 5/8"-22 5/8"                |