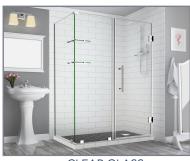

## Aston Bromley GS SEN962-6224

| MODEL            | WALL<br>OPENING<br>(A) | DOOR<br>PANEL<br>(B) | FIXED<br>PANEL<br>(C) | RETURN<br>PANEL<br>(D) | HEIGHT<br>(E) | DOOR<br>WALK<br>THROUGH<br>(F) |
|------------------|------------------------|----------------------|-----------------------|------------------------|---------------|--------------------------------|
| SEN962-622430-10 | 61 1/4"-62 1/4"        | 23 5/8"              | 37 5/8"               | 30"-30 3/8"            | 72"           | 21 5/8"-22 5/8"                |
| SEN962-622432-10 | 61 1/4"-62 1/4"        | 23 5/8"              | 37 5/8"               | 32"-32 3/8"            | 72"           | 21 5/8"-22 5/8"                |
| SEN962-622434-10 | 61 1/4"-62 1/4"        | 23 5/8"              | 37 5/8"               | 34"-34 3/8"            | 72"           | 21 5/8"-22 5/8"                |
| SEN962-622436-10 | 61 1/4"-62 1/4"        | 23 5/8"              | 37 5/8"               | 36"-36 3/8"            | 72"           | 21 5/8"-22 5/8"                |
| SEN962-622438-10 | 61 1/4"-62 1/4"        | 23 5/8"              | 37 5/8"               | 38"-38 3/8"            | 72"           | 21 5/8"-22 5/8"                |