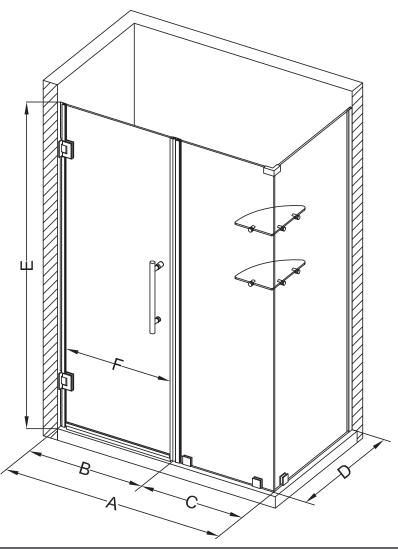

## Aston Bromley GS SEN962-6028 SCAPE THE EVERY DAY

| MODEL            | WALL<br>OPENING<br>(A) | DOOR<br>PANEL<br>(B) | FIXED<br>PANEL<br>(C) | RETURN<br>PANEL<br>(D) | HEIGHT<br>(E) | DOOR<br>WALK<br>THROUGH<br>(F) |
|------------------|------------------------|----------------------|-----------------------|------------------------|---------------|--------------------------------|
| SEN962-602830-10 | 59 1/4"-60 1/4"        | 27 5/8"              | 31 5/8"               | 30"-30 3/8"            | 72"           | 25 5/8"-26 5/8"                |
| SEN962-602832-10 | 59 1/4"-60 1/4"        | 27 5/8"              | 31 5/8"               | 32"-32 3/8"            | 72"           | 25 5/8"-26 5/8"                |
| SEN962-602834-10 | 59 1/4"-60 1/4"        | 27 5/8"              | 31 5/8"               | 34"-34 3/8"            | 72"           | 25 5/8"-26 5/8"                |
| SEN962-602836-10 | 59 1/4"-60 1/4"        | 27 5/8"              | 31 5/8"               | 36"-36 3/8"            | 72"           | 25 5/8"-26 5/8"                |
| SEN962-602838-10 | 59 1/4"-60 1/4"        | 27 5/8"              | 31 5/8"               | 38"-38 3/8"            | 72"           | 25 5/8"-26 5/8"                |