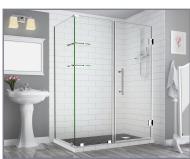

## Aston Bromley GS SEN962-6028 SCAPE THE EVERY DAY

| MODEL            | WALL<br>OPENING<br>(A) | DOOR<br>PANEL<br>(B) | FIXED<br>PANEL<br>(C) | RETURN<br>PANEL<br>(D) | HEIGHT<br>(E) | DOOR<br>WALK<br>THROUGH<br>(F) |
|------------------|------------------------|----------------------|-----------------------|------------------------|---------------|--------------------------------|
| SEN962-602830-10 | 59 1/4"-60 1/4"        | 27 5/8"              | 31 5/8"               | 30"-30 3/8"            | 72"           | 25 5/8"-26 5/8"                |
| SEN962-602832-10 | 59 1/4"-60 1/4"        | 27 5/8"              | 31 5/8"               | 32"-32 3/8"            | 72"           | 25 5/8"-26 5/8"                |
| SEN962-602834-10 | 59 1/4"-60 1/4"        | 27 5/8"              | 31 5/8"               | 34"-34 3/8"            | 72"           | 25 5/8"-26 5/8"                |
| SEN962-602836-10 | 59 1/4"-60 1/4"        | 27 5/8"              | 31 5/8"               | 36"-36 3/8"            | 72"           | 25 5/8"-26 5/8"                |
| SEN962-602838-10 | 59 1/4"-60 1/4"        | 27 5/8"              | 31 5/8"               | 38"-38 3/8"            | 72"           | 25 5/8"-26 5/8"                |