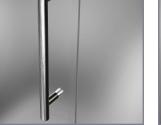

| 33 5/8"               | 30"-30 3/8"            | 72"           | 23 5/8"-24 5/8"                |
| SEN962-602632-10 | 59 1/4"-60 1/4"        | 25 5/8"              | 33 5/8"               | 32"-32 3/8"            | 72"           | 23 5/8"-24 5/8"                |
| SEN962-602634-10 | 59 1/4"-60 1/4"        | 25 5/8"              | 33 5/8"               | 34"-34 3/8"            | 72"           | 23 5/8"-24 5/8"                |
| SEN962-602636-10 | 59 1/4"-60 1/4"        | 25 5/8"              | 33 5/8"               | 36"-36 3/8"            | 72"           | 23 5/8"-24 5/8"                |
| SEN962-602638-10 | 59 1/4"-60 1/4"        | 25 5/8"              | 33 5/8"               | 38"-38 3/8"            | 72"           | 23 5/8"-24 5/8"                |



## POLISHED CHROME









STAINLESS STEEL



## OIL RUBBED BRONZE