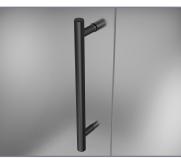

| 30"-30 3/8"            | 72"           | 23 5/8"-24 5/8"                |
| SEN962-602632-10 | 59 1/4"-60 1/4"        | 25 5/8"              | 33 5/8"               | 32"-32 3/8"            | 72"           | 23 5/8"-24 5/8"                |
| SEN962-602634-10 | 59 1/4"-60 1/4"        | 25 5/8"              | 33 5/8"               | 34"-34 3/8"            | 72"           | 23 5/8"-24 5/8"                |
| SEN962-602636-10 | 59 1/4"-60 1/4"        | 25 5/8"              | 33 5/8"               | 36"-36 3/8"            | 72"           | 23 5/8"-24 5/8"                |
| SEN962-602638-10 | 59 1/4"-60 1/4"        | 25 5/8"              | 33 5/8"               | 38"-38 3/8"            | 72"           | 23 5/8"-24 5/8"                |



## POLISHED CHROME









STAINLESS STEEL



## OIL RUBBED BRONZE