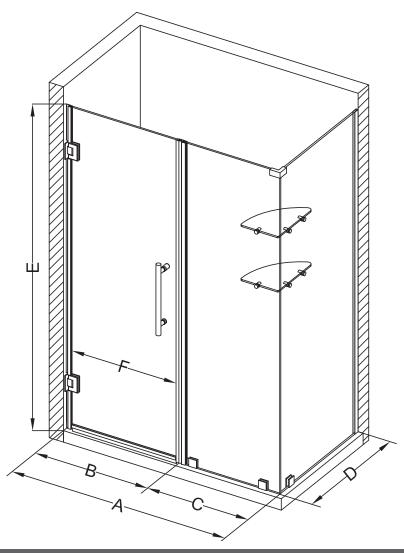

## Aston Bromley GS SEN962-6026

| MODEL            | WALL<br>OPENING<br>(A) | DOOR<br>PANEL<br>(B) | FIXED<br>PANEL<br>(C) | RETURN<br>PANEL<br>(D) | HEIGHT<br>(E) | DOOR<br>WALK<br>THROUGH<br>(F) |
|------------------|------------------------|----------------------|-----------------------|------------------------|---------------|--------------------------------|
| SEN962-602630-10 | 59 1/4"-60 1/4"        | 25 5/8"              | 33 5/8"               | 30"-30 3/8"            | 72"           | 23 5/8"-24 5/8"                |
| SEN962-602632-10 | 59 1/4"-60 1/4"        | 25 5/8"              | 33 5/8"               | 32"-32 3/8"            | 72"           | 23 5/8"-24 5/8"                |
| SEN962-602634-10 | 59 1/4"-60 1/4"        | 25 5/8"              | 33 5/8"               | 34"-34 3/8"            | 72"           | 23 5/8"-24 5/8"                |
| SEN962-602636-10 | 59 1/4"-60 1/4"        | 25 5/8"              | 33 5/8"               | 36"-36 3/8"            | 72"           | 23 5/8"-24 5/8"                |
| SEN962-602638-10 | 59 1/4"-60 1/4"        | 25 5/8"              | 33 5/8"               | 38"-38 3/8"            | 72"           | 23 5/8"-24 5/8"                |