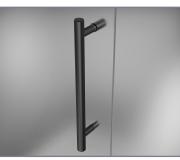

| 30"-30 3/8"            | 72"           | 21 5/8"-22 5/8"                |
| SEN962-602432-10 | 59 1/4"-60 1/4"        | 23 5/8"              | 35 5/8"               | 32"-32 3/8"            | 72"           | 21 5/8"-22 5/8"                |
| SEN962-602434-10 | 59 1/4"-60 1/4"        | 23 5/8"              | 35 5/8"               | 34"-34 3/8"            | 72"           | 21 5/8"-22 5/8"                |
| SEN962-602436-10 | 59 1/4"-60 1/4"        | 23 5/8"              | 35 5/8"               | 36"-36 3/8"            | 72"           | 21 5/8"-22 5/8"                |
| SEN962-602438-10 | 59 1/4"-60 1/4"        | 23 5/8"              | 35 5/8"               | 38"-38 3/8"            | 72"           | 21 5/8"-22 5/8"                |



## POLISHED CHROME









STAINLESS STEEL



## OIL RUBBED BRONZE



CLEAR GLASS



OIL RUBBED BRONZE HARDWARE