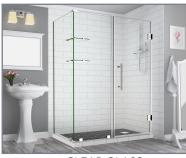

## Aston Bromley GS SEN962-6024

| MODEL            | WALL<br>OPENING<br>(A) | DOOR<br>PANEL<br>(B) | FIXED<br>PANEL<br>(C) | RETURN<br>PANEL<br>(D) | HEIGHT<br>(E) | DOOR<br>WALK<br>THROUGH<br>(F) |
|------------------|------------------------|----------------------|-----------------------|------------------------|---------------|--------------------------------|
| SEN962-602430-10 | 59 1/4"-60 1/4"        | 23 5/8"              | 35 5/8"               | 30"-30 3/8"            | 72"           | 21 5/8"-22 5/8"                |
| SEN962-602432-10 | 59 1/4"-60 1/4"        | 23 5/8"              | 35 5/8"               | 32"-32 3/8"            | 72"           | 21 5/8"-22 5/8"                |
| SEN962-602434-10 | 59 1/4"-60 1/4"        | 23 5/8"              | 35 5/8"               | 34"-34 3/8"            | 72"           | 21 5/8"-22 5/8"                |
| SEN962-602436-10 | 59 1/4"-60 1/4"        | 23 5/8"              | 35 5/8"               | 36"-36 3/8"            | 72"           | 21 5/8"-22 5/8"                |
| SEN962-602438-10 | 59 1/4"-60 1/4"        | 23 5/8"              | 35 5/8"               | 38"-38 3/8"            | 72"           | 21 5/8"-22 5/8"                |

## POLISHED CHROME

STAINLESS STEEL