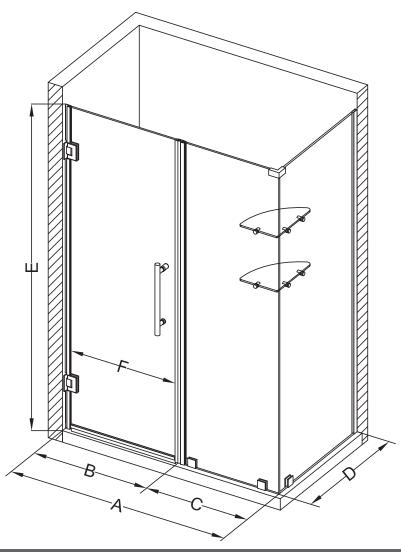

## Aston Bromley GS SEN962-6024

| MODEL            | WALL<br>OPENING<br>(A) | DOOR<br>PANEL<br>(B) | FIXED<br>PANEL<br>(C) | RETURN<br>PANEL<br>(D) | HEIGHT<br>(E) | DOOR<br>WALK<br>THROUGH<br>(F) |
|------------------|------------------------|----------------------|-----------------------|------------------------|---------------|--------------------------------|
| SEN962-602430-10 | 59 1/4"-60 1/4"        | 23 5/8"              | 35 5/8"               | 30"-30 3/8"            | 72"           | 21 5/8"-22 5/8"                |
| SEN962-602432-10 | 59 1/4"-60 1/4"        | 23 5/8"              | 35 5/8"               | 32"-32 3/8"            | 72"           | 21 5/8"-22 5/8"                |
| SEN962-602434-10 | 59 1/4"-60 1/4"        | 23 5/8"              | 35 5/8"               | 34"-34 3/8"            | 72"           | 21 5/8"-22 5/8"                |
| SEN962-602436-10 | 59 1/4"-60 1/4"        | 23 5/8"              | 35 5/8"               | 36"-36 3/8"            | 72"           | 21 5/8"-22 5/8"                |
| SEN962-602438-10 | 59 1/4"-60 1/4"        | 23 5/8"              | 35 5/8"               | 38"-38 3/8"            | 72"           | 21 5/8"-22 5/8"                |