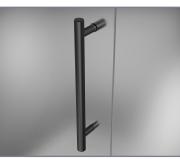

| 35 5/8"               | 30"-30 3/8"            | 72"           | 20 5/8"-21 5/8"                |
| SEN962-592332-10 | 58 1/4"-59 1/4"        | 22 5/8"              | 35 5/8"               | 32"-32 3/8"            | 72"           | 20 5/8"-21 5/8"                |
| SEN962-592334-10 | 58 1/4"-59 1/4"        | 22 5/8"              | 35 5/8"               | 34"-34 3/8"            | 72"           | 20 5/8"-21 5/8"                |
| SEN962-592336-10 | 58 1/4"-59 1/4"        | 22 5/8"              | 35 5/8"               | 36"-36 3/8"            | 72"           | 20 5/8"-21 5/8"                |
| SEN962-592338-10 | 58 1/4"-59 1/4"        | 22 5/8"              | 35 5/8"               | 38"-38 3/8"            | 72"           | 20 5/8"-21 5/8"                |



## POLISHED CHROME











## OIL RUBBED BRONZE



CLEAR GLASS



OIL RUBBED BRONZE HARDWARE