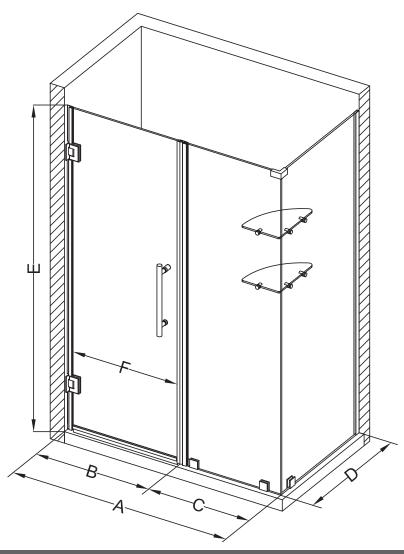

## Aston Bromley GS SEN962-5923

| MODEL            | WALL<br>OPENING<br>(A) | DOOR<br>PANEL<br>(B) | FIXED<br>PANEL<br>(C) | RETURN<br>PANEL<br>(D) | HEIGHT<br>(E) | DOOR<br>WALK<br>THROUGH<br>(F) |
|------------------|------------------------|----------------------|-----------------------|------------------------|---------------|--------------------------------|
| SEN962-592330-10 | 58 1/4"-59 1/4"        | 22 5/8"              | 35 5/8"               | 30"-30 3/8"            | 72"           | 20 5/8"-21 5/8"                |
| SEN962-592332-10 | 58 1/4"-59 1/4"        | 22 5/8"              | 35 5/8"               | 32"-32 3/8"            | 72"           | 20 5/8"-21 5/8"                |
| SEN962-592334-10 | 58 1/4"-59 1/4"        | 22 5/8"              | 35 5/8"               | 34"-34 3/8"            | 72"           | 20 5/8"-21 5/8"                |
| SEN962-592336-10 | 58 1/4"-59 1/4"        | 22 5/8"              | 35 5/8"               | 36"-36 3/8"            | 72"           | 20 5/8"-21 5/8"                |
| SEN962-592338-10 | 58 1/4"-59 1/4"        | 22 5/8"              | 35 5/8"               | 38"-38 3/8"            | 72"           | 20 5/8"-21 5/8"                |