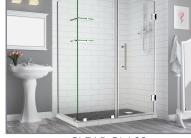

## Aston Bromley GS SEN962-5923

| MODEL            | WALL<br>OPENING<br>(A) | DOOR<br>PANEL<br>(B) | FIXED<br>PANEL<br>(C) | RETURN<br>PANEL<br>(D) | HEIGHT<br>(E) | DOOR<br>WALK<br>THROUGH<br>(F) |
|------------------|------------------------|----------------------|-----------------------|------------------------|---------------|--------------------------------|
| SEN962-592330-10 | 58 1/4"-59 1/4"        | 22 5/8"              | 35 5/8"               | 30"-30 3/8"            | 72"           | 20 5/8"-21 5/8"                |
| SEN962-592332-10 | 58 1/4"-59 1/4"        | 22 5/8"              | 35 5/8"               | 32"-32 3/8"            | 72"           | 20 5/8"-21 5/8"                |
| SEN962-592334-10 | 58 1/4"-59 1/4"        | 22 5/8"              | 35 5/8"               | 34"-34 3/8"            | 72"           | 20 5/8"-21 5/8"                |
| SEN962-592336-10 | 58 1/4"-59 1/4"        | 22 5/8"              | 35 5/8"               | 36"-36 3/8"            | 72"           | 20 5/8"-21 5/8"                |
| SEN962-592338-10 | 58 1/4"-59 1/4"        | 22 5/8"              | 35 5/8"               | 38"-38 3/8"            | 72"           | 20 5/8"-21 5/8"                |

## POLISHED CHROME