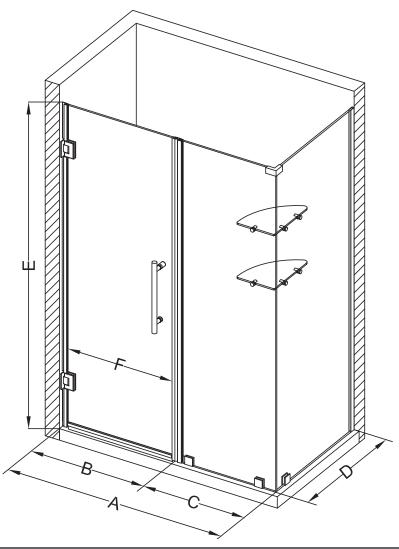

## Aston Bromley GS SEN962-5826

| MODEL            | WALL<br>OPENING<br>(A) | DOOR<br>PANEL<br>(B) | FIXED<br>PANEL<br>(C) | RETURN<br>PANEL<br>(D) | HEIGHT<br>(E) | DOOR<br>WALK<br>THROUGH<br>(F) |
|------------------|------------------------|----------------------|-----------------------|------------------------|---------------|--------------------------------|
| SEN962-582630-10 | 57 1/4"-58 1/4"        | 25 5/8"              | 31 5/8"               | 30"-30 3/8"            | 72"           | 23 5/8"-24 5/8"                |
| SEN962-582632-10 | 57 1/4"-58 1/4"        | 25 5/8"              | 31 5/8"               | 32"-32 3/8"            | 72"           | 23 5/8"-24 5/8"                |
| SEN962-582634-10 | 57 1/4"-58 1/4"        | 25 5/8"              | 31 5/8"               | 34"-34 3/8"            | 72"           | 23 5/8"-24 5/8"                |
| SEN962-582636-10 | 57 1/4"-58 1/4"        | 25 5/8"              | 31 5/8"               | 36"-36 3/8"            | 72"           | 23 5/8"-24 5/8"                |
| SEN962-582638-10 | 57 1/4"-58 1/4"        | 25 5/8"              | 31 5/8"               | 38"-38 3/8"            | 72"           | 23 5/8"-24 5/8"                |