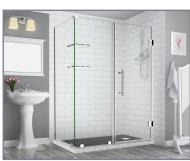

## Aston Bromley GS SEN962-5826

| MODEL            | WALL<br>OPENING<br>(A) | DOOR<br>PANEL<br>(B) | FIXED<br>PANEL<br>(C) | RETURN<br>PANEL<br>(D) | HEIGHT<br>(E) | DOOR<br>WALK<br>THROUGH<br>(F) |
|------------------|------------------------|----------------------|-----------------------|------------------------|---------------|--------------------------------|
| SEN962-582630-10 | 57 1/4"-58 1/4"        | 25 5/8"              | 31 5/8"               | 30"-30 3/8"            | 72"           | 23 5/8"-24 5/8"                |
| SEN962-582632-10 | 57 1/4"-58 1/4"        | 25 5/8"              | 31 5/8"               | 32"-32 3/8"            | 72"           | 23 5/8"-24 5/8"                |
| SEN962-582634-10 | 57 1/4"-58 1/4"        | 25 5/8"              | 31 5/8"               | 34"-34 3/8"            | 72"           | 23 5/8"-24 5/8"                |
| SEN962-582636-10 | 57 1/4"-58 1/4"        | 25 5/8"              | 31 5/8"               | 36"-36 3/8"            | 72"           | 23 5/8"-24 5/8"                |
| SEN962-582638-10 | 57 1/4"-58 1/4"        | 25 5/8"              | 31 5/8"               | 38"-38 3/8"            | 72"           | 23 5/8"-24 5/8"                |