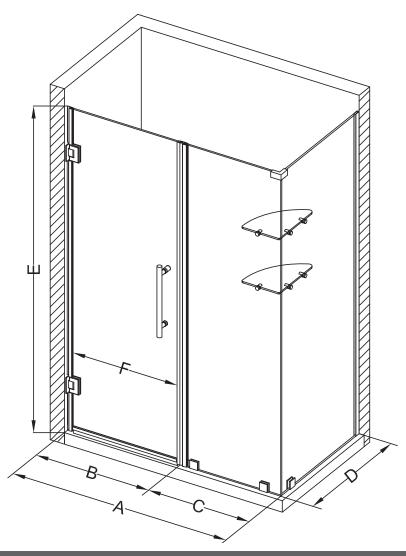

## Aston Bromley GS SEN962-5822

| MODEL            | WALL<br>OPENING<br>(A) | DOOR<br>PANEL<br>(B) | FIXED<br>PANEL<br>(C) | RETURN<br>PANEL<br>(D) | HEIGHT<br>(E) | DOOR<br>WALK<br>THROUGH<br>(F) |
|------------------|------------------------|----------------------|-----------------------|------------------------|---------------|--------------------------------|
| SEN962-582230-10 | 57 1/4"-58 1/4"        | 21 5/8"              | 35 5/8"               | 30"-30 3/8"            | 72"           | 19 5/8"-20 5/8"                |
| SEN962-582232-10 | 57 1/4"-58 1/4"        | 21 5/8"              | 35 5/8"               | 32"-32 3/8"            | 72"           | 19 5/8"-20 5/8"                |
| SEN962-582234-10 | 57 1/4"-58 1/4"        | 21 5/8"              | 35 5/8"               | 34"-34 3/8"            | 72"           | 19 5/8"-20 5/8"                |
| SEN962-582236-10 | 57 1/4"-58 1/4"        | 21 5/8"              | 35 5/8"               | 36"-36 3/8"            | 72"           | 19 5/8"-20 5/8"                |
| SEN962-582238-10 | 57 1/4"-58 1/4"        | 21 5/8"              | 35 5/8"               | 38"-38 3/8"            | 72"           | 19 5/8"-20 5/8"                |