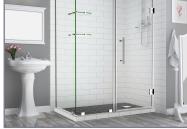

## Aston Bromley GS SEN962-5822

| MODEL            | WALL<br>OPENING<br>(A) | DOOR<br>PANEL<br>(B) | FIXED<br>PANEL<br>(C) | RETURN<br>PANEL<br>(D) | HEIGHT<br>(E) | DOOR<br>WALK<br>THROUGH<br>(F) |
|------------------|------------------------|----------------------|-----------------------|------------------------|---------------|--------------------------------|
| SEN962-582230-10 | 57 1/4"-58 1/4"        | 21 5/8"              | 35 5/8"               | 30"-30 3/8"            | 72"           | 19 5/8"-20 5/8"                |
| SEN962-582232-10 | 57 1/4"-58 1/4"        | 21 5/8"              | 35 5/8"               | 32"-32 3/8"            | 72"           | 19 5/8"-20 5/8"                |
| SEN962-582234-10 | 57 1/4"-58 1/4"        | 21 5/8"              | 35 5/8"               | 34"-34 3/8"            | 72"           | 19 5/8"-20 5/8"                |
| SEN962-582236-10 | 57 1/4"-58 1/4"        | 21 5/8"              | 35 5/8"               | 36"-36 3/8"            | 72"           | 19 5/8"-20 5/8"                |
| SEN962-582238-10 | 57 1/4"-58 1/4"        | 21 5/8"              | 35 5/8"               | 38"-38 3/8"            | 72"           | 19 5/8"-20 5/8"                |

## POLISHED CHROME

STAINLESS STEEL