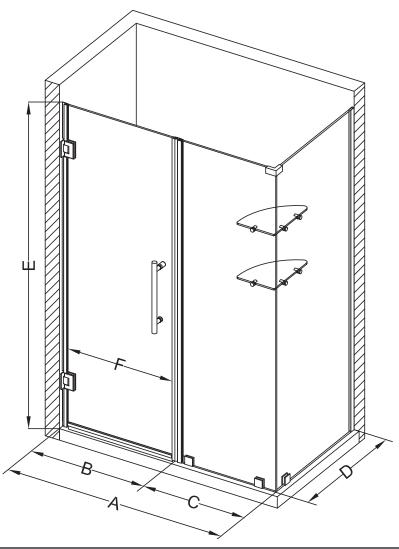

## Aston Bromley GS SEN962-5727

| MODEL            | WALL<br>OPENING<br>(A) | DOOR<br>PANEL<br>(B) | FIXED<br>PANEL<br>(C) | RETURN<br>PANEL<br>(D) | HEIGHT<br>(E) | DOOR<br>WALK<br>THROUGH<br>(F) |
|------------------|------------------------|----------------------|-----------------------|------------------------|---------------|--------------------------------|
| SEN962-572730-10 | 56 1/4"-57 1/4"        | 26 5/8"              | 29 5/8"               | 30"-30 3/8"            | 72"           | 24 5/8"-25 5/8"                |
| SEN962-572732-10 | 56 1/4"-57 1/4"        | 26 5/8"              | 29 5/8"               | 32"-32 3/8"            | 72"           | 24 5/8"-25 5/8"                |
| SEN962-572734-10 | 56 1/4"-57 1/4"        | 26 5/8"              | 29 5/8"               | 34"-34 3/8"            | 72"           | 24 5/8"-25 5/8"                |
| SEN962-572736-10 | 56 1/4"-57 1/4"        | 26 5/8"              | 29 5/8"               | 36"-36 3/8"            | 72"           | 24 5/8"-25 5/8"                |
| SEN962-572738-10 | 56 1/4"-57 1/4"        | 26 5/8"              | 29 5/8"               | 38"-38 3/8"            | 72"           | 24 5/8"-25 5/8"                |