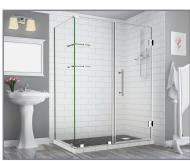

## Aston Bromley GS SEN962-5727

| MODEL            | WALL<br>OPENING<br>(A) | DOOR<br>PANEL<br>(B) | FIXED<br>PANEL<br>(C) | RETURN<br>PANEL<br>(D) | HEIGHT<br>(E) | DOOR<br>WALK<br>THROUGH<br>(F) |
|------------------|------------------------|----------------------|-----------------------|------------------------|---------------|--------------------------------|
| SEN962-572730-10 | 56 1/4"-57 1/4"        | 26 5/8"              | 29 5/8"               | 30"-30 3/8"            | 72"           | 24 5/8"-25 5/8"                |
| SEN962-572732-10 | 56 1/4"-57 1/4"        | 26 5/8"              | 29 5/8"               | 32"-32 3/8"            | 72"           | 24 5/8"-25 5/8"                |
| SEN962-572734-10 | 56 1/4"-57 1/4"        | 26 5/8"              | 29 5/8"               | 34"-34 3/8"            | 72"           | 24 5/8"-25 5/8"                |
| SEN962-572736-10 | 56 1/4"-57 1/4"        | 26 5/8"              | 29 5/8"               | 36"-36 3/8"            | 72"           | 24 5/8"-25 5/8"                |
| SEN962-572738-10 | 56 1/4"-57 1/4"        | 26 5/8"              | 29 5/8"               | 38"-38 3/8"            | 72"           | 24 5/8"-25 5/8"                |