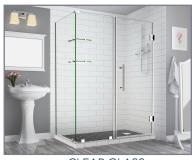

## Aston Bromley GS SEN962-5723

| MODEL            | WALL<br>OPENING<br>(A) | DOOR<br>PANEL<br>(B) | FIXED<br>PANEL<br>(C) | RETURN<br>PANEL<br>(D) | HEIGHT<br>(E) | DOOR<br>WALK<br>THROUGH<br>(F) |
|------------------|------------------------|----------------------|-----------------------|------------------------|---------------|--------------------------------|
| SEN962-572330-10 | 56 1/4"-57 1/4"        | 22 5/8"              | 33 5/8"               | 30"-30 3/8"            | 72"           | 20 5/8"-21 5/8"                |
| SEN962-572332-10 | 56 1/4"-57 1/4"        | 22 5/8"              | 33 5/8"               | 32"-32 3/8"            | 72"           | 20 5/8"-21 5/8"                |
| SEN962-572334-10 | 56 1/4"-57 1/4"        | 22 5/8"              | 33 5/8"               | 34"-34 3/8"            | 72"           | 20 5/8"-21 5/8"                |
| SEN962-572336-10 | 56 1/4"-57 1/4"        | 22 5/8"              | 33 5/8"               | 36"-36 3/8"            | 72"           | 20 5/8"-21 5/8"                |
| SEN962-572338-10 | 56 1/4"-57 1/4"        | 22 5/8"              | 33 5/8"               | 38"-38 3/8"            | 72"           | 20 5/8"-21 5/8"                |

STAINLESS STEEL

OIL RUBBED BRONZE

**CLEAR GLASS** 

OIL RUBBED BRONZE HARDWARE