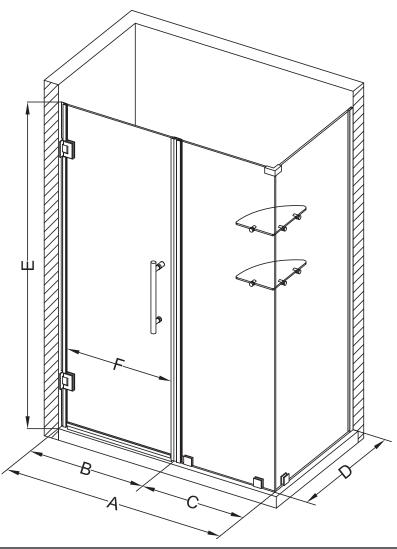

## Aston Bromley GS SEN962-5723

| MODEL            | WALL<br>OPENING<br>(A) | DOOR<br>PANEL<br>(B) | FIXED<br>PANEL<br>(C) | RETURN<br>PANEL<br>(D) | HEIGHT<br>(E) | DOOR<br>WALK<br>THROUGH<br>(F) |
|------------------|------------------------|----------------------|-----------------------|------------------------|---------------|--------------------------------|
| SEN962-572330-10 | 56 1/4"-57 1/4"        | 22 5/8"              | 33 5/8"               | 30"-30 3/8"            | 72"           | 20 5/8"-21 5/8"                |
| SEN962-572332-10 | 56 1/4"-57 1/4"        | 22 5/8"              | 33 5/8"               | 32"-32 3/8"            | 72"           | 20 5/8"-21 5/8"                |
| SEN962-572334-10 | 56 1/4"-57 1/4"        | 22 5/8"              | 33 5/8"               | 34"-34 3/8"            | 72"           | 20 5/8"-21 5/8"                |
| SEN962-572336-10 | 56 1/4"-57 1/4"        | 22 5/8"              | 33 5/8"               | 36"-36 3/8"            | 72"           | 20 5/8"-21 5/8"                |
| SEN962-572338-10 | 56 1/4"-57 1/4"        | 22 5/8"              | 33 5/8"               | 38"-38 3/8"            | 72"           | 20 5/8"-21 5/8"                |