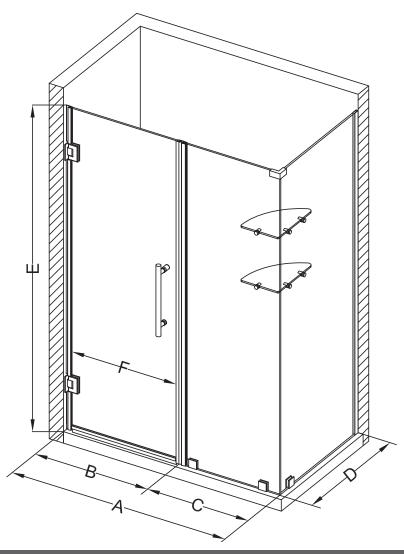

## Aston Bromley GS SEN962-5624

| MODEL            | WALL<br>OPENING<br>(A) | DOOR<br>PANEL<br>(B) | FIXED<br>PANEL<br>(C) | RETURN<br>PANEL<br>(D) | HEIGHT<br>(E) | DOOR<br>WALK<br>THROUGH<br>(F) |
|------------------|------------------------|----------------------|-----------------------|------------------------|---------------|--------------------------------|
| SEN962-562430-10 | 55 1/4"-56 1/4"        | 23 5/8"              | 31 5/8"               | 30"-30 3/8"            | 72"           | 21 5/8"-22 5/8"                |
| SEN962-562432-10 | 55 1/4"-56 1/4"        | 23 5/8"              | 31 5/8"               | 32"-32 3/8"            | 72"           | 21 5/8"-22 5/8"                |
| SEN962-562434-10 | 55 1/4"-56 1/4"        | 23 5/8"              | 31 5/8"               | 34"-34 3/8"            | 72"           | 21 5/8"-22 5/8"                |
| SEN962-562436-10 | 55 1/4"-56 1/4"        | 23 5/8"              | 31 5/8"               | 36"-36 3/8"            | 72"           | 21 5/8"-22 5/8"                |
| SEN962-562438-10 | 55 1/4"-56 1/4"        | 23 5/8"              | 31 5/8"               | 38"-38 3/8"            | 72"           | 21 5/8"-22 5/8"                |