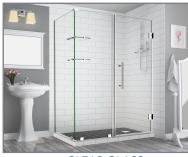

## Aston Bromley GS SEN962-5624

| MODEL            | WALL<br>OPENING<br>(A) | DOOR<br>PANEL<br>(B) | FIXED<br>PANEL<br>(C) | RETURN<br>PANEL<br>(D) | HEIGHT<br>(E) | DOOR<br>WALK<br>THROUGH<br>(F) |
|------------------|------------------------|----------------------|-----------------------|------------------------|---------------|--------------------------------|
| SEN962-562430-10 | 55 1/4"-56 1/4"        | 23 5/8"              | 31 5/8"               | 30"-30 3/8"            | 72"           | 21 5/8"-22 5/8"                |
| SEN962-562432-10 | 55 1/4"-56 1/4"        | 23 5/8"              | 31 5/8"               | 32"-32 3/8"            | 72"           | 21 5/8"-22 5/8"                |
| SEN962-562434-10 | 55 1/4"-56 1/4"        | 23 5/8"              | 31 5/8"               | 34"-34 3/8"            | 72"           | 21 5/8"-22 5/8"                |
| SEN962-562436-10 | 55 1/4"-56 1/4"        | 23 5/8"              | 31 5/8"               | 36"-36 3/8"            | 72"           | 21 5/8"-22 5/8"                |
| SEN962-562438-10 | 55 1/4"-56 1/4"        | 23 5/8"              | 31 5/8"               | 38"-38 3/8"            | 72"           | 21 5/8"-22 5/8"                |

## POLISHED CHROME